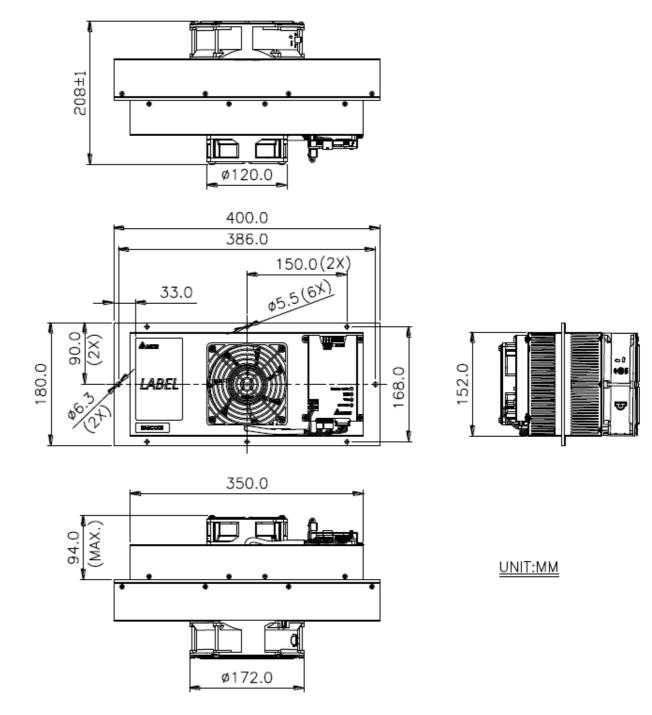

### **Dimension drawing**

| Main feature                 | Unit         | Specification                         |
|------------------------------|--------------|---------------------------------------|
| Ouline dimension (H x W x D) | mm<br>(inch) | 400 x 180 x 209<br>(15.7 x 7.1 x 8.2) |
| Weight                       | Kg           | 9.0 ± 0.5                             |
| Cooling Capacity (ΔT = 0 °C) | W            | 200 (TYP.)                            |
| Heating capacity @-40°C      | W            | 225                                   |
| Rater voltage                | VDC          | 24 (TYP.)                             |
| Operating voltage range      | VDC          | 21~27                                 |
| Actuality Current            | Α            | 12.2 (TYP.)                           |
| Power Consumption            | W            | 293                                   |
| Operating temperature        | °C           | -40~65                                |
| Internal airflow rate        | CFM          | 100 (TYP.)                            |
| External airflow rate        | CFM          | 120 (TYP.)                            |
| Acoustic noise at 1m         | dB-A         | 61.0 (Typ.), 64 (Max)                 |