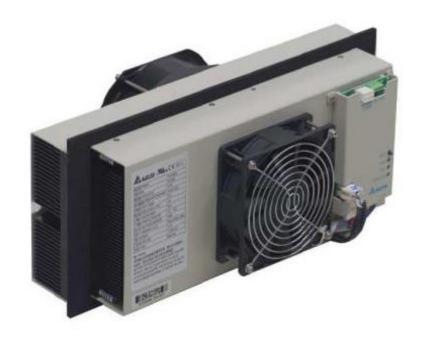

# **Door mount**

#### **Features**

- ♦ IP55 waterproof at external side.
- ◆ FAN / TEC / Control fail alarm.
- **♦** Clear LED status indicator.
- **♦** Standalone temperature comtrol.
- **♦** High efficiency and reliable fan modules.

### Design

- ♦ High efficiency of cooling & heating.
- **♦** Thermal electric cooling module.
- **♦** Rated voltage at 24V.
- **♦** Built-in controller.

## HET200VB