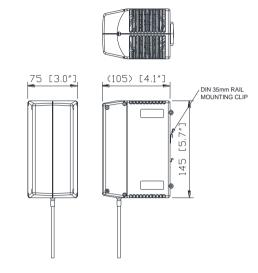

## Dimension drawing

| Main feature                | Unit         | Specification                         |
|-----------------------------|--------------|---------------------------------------|
| Outline Dimension           | mm<br>(inch) | 145Hx 75W x 105D<br>(5.7 x 3.0 x 4.1) |
| Heating Capacity (note 1)   | w            | 500 ± 10%                             |
| Airflow rate                | CFM          | 43 (typ.)                             |
| Rated voltage               | VAC          | 220 (typ.)                            |
| Operating voltage range     | VAC          | 198 - 242                             |
| Operating temperature range | °C (°F)      | -40 to +60 (-40 to +140)              |
| Operating current           | Α            | <2.75 (with fan)                      |
| Acoustic noise at 1M:       | dB-A         | 54 (typ.)                             |
| Weight                      | Kg (lb)      | 0.6 (1.32)                            |
| Heating element             | 1            | Semiconductor                         |
| Ingress Protection rating   | IP           | IP20 (IEC60529)                       |

Note 1: The heating capacity (w) is defined as power consumption.