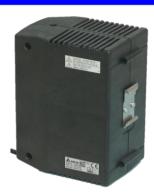

## **DIN-Rail Mount**





Airflow orientation

## Features

- Quick heating
- **♦** Constant Air Flow
- ◆ Compact design
- ♦ High efficiency and reliable DC fan
- ♦ Overheat & short protect function
- ♦ Keep surface temperature <70°C
- ◆ Touch-safe

## HEH050BB series

## Dimension drawing



| Main feature                | Unit         | Specification                         |
|-----------------------------|--------------|---------------------------------------|
| Outline Dimension           | mm<br>(inch) | 145Hx 75W x 105D<br>(5.7 x 3.0 x 4.1) |
| Heating Capacity (note 1)   | w            | 500 ± 10%                             |
| Airflow rate                | CFM          | 43 (typ.)                             |
| Rated voltage               | VAC          | 220 (typ.)                            |
| Oper