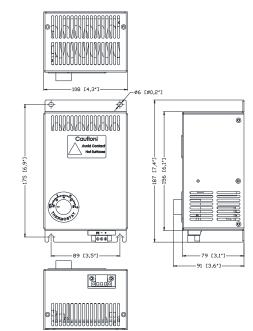

## **Dimension drawing**

| Main feature                | Unit         | Specification                         |
|-----------------------------|--------------|---------------------------------------|
| Outline Dimension           | mm<br>(inch) | 187Hx 108W x 79D<br>(7.4 x 4.3 x 3.1) |
| Heating Capacity (note 1)   | w            | 800 ± 10%                             |
| Airflow rate                | CFM          | 35 (typ.)                             |
| Rated voltage               | VAC          | 115 (typ.)                            |
| Operating voltage range     | VAC          | 104 - 126                             |
| Operating temperature range | °C (°F)      | -30 to +40 (-22 to +104)              |
| Operating current           | Α            | <7.0 (with fan)                       |
| Acoustic noise at 1M :      | dB-A         | 54 (typ.)                             |
| Weight                      | Kg (lb)      | 0.8 (1.8)                             |
| Heating element             | 1            | Cartridge                             |
| Ingress Protection rating   | IP           | IP20 (IEC60529)                       |

Note 1: The heating capacity (w) is defined as power consumption.