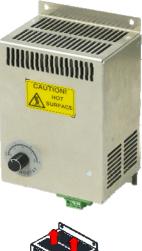

## Features

- Quick heating
- Constant Air Flow
- Compact design
- High efficiency and reliable DC fan
- Overheat & short protect function
- ♦ Keep surface temperature <70°C
- ♦ Adjustable Temp. setting -20~+40°C(-4~+104°F)

## HEH080AB series