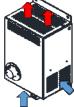

## Wall Mount





Airflow orientation

## Features

- Quick heating
- Constant Air Flow
- Compact design
- High efficiency and reliable DC fan
- Overheat & short protect function
- ♦ Keep surface temperature <70°C
- ♦ Adjustable Temp. setting -20~+40°C(-4~+104°F)

## HEH080AB series

## **Dimension drawing**



| Main feature                | Unit         | Specification                         |
|-----------------------------|--------------|---------------------------------------|
| Outline Dimension           | mm<br>(inch) | 187Hx 108W x 79D<br>(7.4 x 4.3 x 3.1) |
| Heating Capacity (note 1)   | w            | 800 ± 10%                             |
| Airflow rate                | CFM          | 35 (typ.)                             |
| Rated voltage               | VAC          | 115 (typ.)