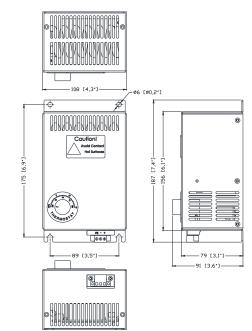

## **Dimension drawing**

| Main feature                | Unit         | Specification                         |
|-----------------------------|--------------|---------------------------------------|
| Outline Dimension           | mm<br>(inch) | 187Hx 108W x 79D<br>(7.4 x 4.3 x 3.1) |
| Heating Capacity (note 1)   | w            | 800 ± 10%                             |
| Airflow rate                | CFM          | 35 (typ.)                             |
| Rated voltage               | VAC          | 230 (typ.)                            |
| Operating voltage range     | VAC          | 207 - 253                             |
| Operating temperature range | °C (°F)      | -30 to +40 (-22 to +104)              |
| Operating current           | Α            | <3.5 (with fan)                       |
| Acoustic noise at 1M :      | dB-A         | 54 (typ.)                             |
| Weight                      | Kg (lb)      | 0.8 (1.8)                             |
| Heating element             | 1            | Cartridge                             |
| Ingress Protection rating   | IP           | IP20 (IEC60529)                       |