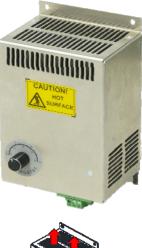

## Features

- Quick heating
- Constant Air Flow
- Compact design
- High efficiency and reliable DC fan
- Overheat & short protect function
- ♦ Keep surface temperature <70°C
- ♦ Adjustable Temp. setting -20~+40°C(-4~+104°F)

## HEH080BB series