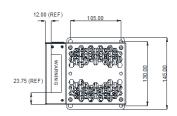

## Dimension drawing

|                             | 1            | T                                       |
|-----------------------------|--------------|-----------------------------------------|
| Main feature                | Unit         | Specification                           |
| Outline Dimension           | mm<br>(inch) | 100L x 145W x 167D<br>(3.9 x 5.7 x 6.6) |
| Heating Capacity (note 1)   | w            | 950 ± 10%                               |
| Airflow rate                | CFM          | 70 (typ.)                               |
| Rated voltage               | VAC          | 230(typ.)                               |
| Operating voltage range     | VAC          | 189 - 264                               |
| Operating temperature range | °C           | -40 ~ +35                               |
| Operating current           | Α            | <4.5 (with fan)                         |
| Acoustic noise at 1M :      | dB-A         | 54 (typ.)                               |
| Weight                      | Kg (lb)      | 1.5 (3)                                 |
| Heating element             | 1            | Cartridge                               |
| Ingress Protection rating   | IP           | IP20 (IEC60529)                         |