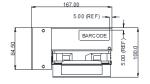

## Dimension drawing

|                             | 1            | T                                       |
|-----------------------------|--------------|-----------------------------------------|
| Main feature                | Unit         | Specification                           |
| Outline Dimension           | mm<br>(inch) | 100L x 145W x 167D<br>(3.9 x 5.7 x 6.6) |
| Heating Capacity (note 1)   | w            | 950 ± 10%                               |
| Airflow rate                | CFM          | 70 (typ.)                               |
| Rated voltage               | VAC          | 230(typ.)                               |
| Operating voltage range     | VAC          | 189 - 264                               |
| Operating temperature range | °C           | -40 ~ +35                               |
| Operating current           | Α            | <4.5 (with fan)                         |
| Acoustic noise at 1M :      | dB-A         | 54 (typ.)                               |
| Weight                      | Kg (lb)      | 1.5 (3)                                 |
| Heating element             | 1            | Cartridge                               |
| Ingress Protection rating   | IP           | IP20 (IEC60529)                         |