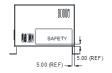

## **Bottom Mount**





Airflow orientation

## **Features**

- Quick heating
- **♦** Constant Air Flow
- Compact design
- ♦ High efficiency and reliable DC fan
- ♦ Overheat & short protect function
- ♦ Keep surface temperature <70°C

## HEH095BA series

## Dimension drawing











|                             | 1            | T                                       |
|-----------------------------|--------------|-----------------------------------------|
| Main feature                | Unit         | Specification                           |
| Outline Dimension           | mm<br>(inch) | 100L x 145W x 167D<br>(3.9 x 5.7 x 6.6) |
| Heating Capacity (note 1)   | w            | 950 ± 10%                               |
| Airflow rate                | CFM          | 70 (typ.)                               |
| Rated voltage               | VAC          | 230(typ.)                               |
| Operating voltage range     | VAC          | 189 - 264                               |
| Operating temperature range | °C           | -40 ~ +35