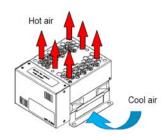

## **Bottom Mount**





Airflow orientation

## **Features**

- Quick heating
- **♦** Constant Air Flow
- Compact design
- ♦ High efficiency and reliable DC fan
- ♦ Overheat & short protect function
- ♦ Keep surface temperature <70°C

## HEH095BA series

## Dimension drawing











|                             | 1            | T                                       |
|-----------------------------|--------------|-----------------------------------------|
| Main feature                | Unit         | Specification                           |
| Outline Dimension           | mm<br>(inch) | 100L x 145W x 167D<br>(3.9 x 5.7 x 6.6) |
| Heating Capacity (note 1)   | w            | 950 ± 10%                               |
| Airflow rate                | CFM          | 70 (typ.)                               |
|