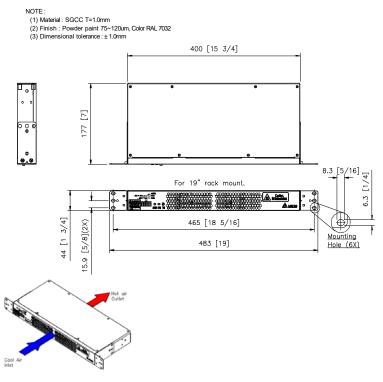

## **Dimension drawing**

| Main feature            | Unit | Specification        |
|-------------------------|------|----------------------|
|                         |      | HEH100PB             |
| Outline Dimension       | mm   | 44 H x 483 W x 177 D |
| Weight                  | kg   | 2.5 +/- 0.5          |
| Heating Capacity        | w    | 1000 ± 20%           |
| Rated voltage           | Vdc  | 48 (typ.)            |
| Operating voltage range | Vdc  | 46-56                |
| Operating status        | N/A  | LED indicator        |
| Fan / Heater fail alarm | N/A  | Dry contact output   |
| Inrush current          | А    | 28                   |