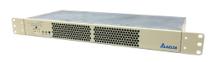

## Rack Mount



## Features

- Quick heating
- Constant Air Flow
- ♦ Standalone temperature control
- Component fail alarm
- Compact design
- Two step heating
- High efficiency and reliable fan
- 1U rack use

## HEH100PB

## **Dimension drawing**



| Main feature            | Unit | Specification        |
|-------------------------|------|----------------------|
|                         |      | HEH100PB             |
| Outline Dimension       | mm   | 44 H x 483 W x 177 D |
| Weight                  | kg   | 2.5 +/- 0.5          |
| Heating Capacity        | w    | 1000 ± 20%           |
| Rated voltage           | Vdc  | 48 (typ.)            |
| Operating voltage range | Vdc  | 46-56                |
| Operating status        | N/A  | LED indicator        |
| Fan / Heater fail alarm | N/A  | Dry con