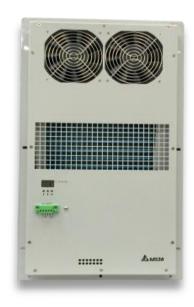

## HEC0500BFB series

#### **Dimension drawing**

| Main feature                      | Unit         | Specification                          |
|-----------------------------------|--------------|----------------------------------------|
| Dimension (H x W x D)             | mm<br>(inch) | 545 x 315 x 175<br>(21.5 x 12.4 x 6.9) |
| Cooling capacity <sub>*Note</sub> | W (BTU/hr)   | 550 (1870)                             |
| Rated voltage                     | VAC          | 230                                    |
| Operating power                   | W            | 268                                    |
| Operating voltage range           | VAC          | 196 ~ 264                              |
| Operating temperature range       | °C           | -10 ~ +55                              |
| Noise (1.0 meter)                 | dB-A         | 61.0                                   |
| Weight                            | Kg (Lb)      | 16 (35.3)                              |