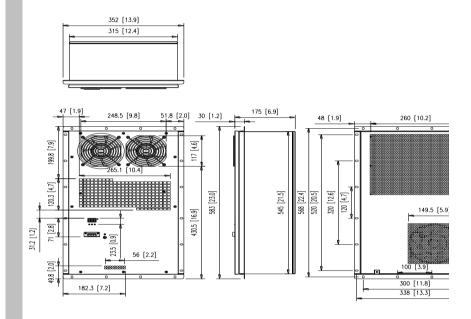

#### **Dimension drawing**

| Main feature                      | Unit         | Specification                          |
|-----------------------------------|--------------|----------------------------------------|
| Dimension (H x W x D)             | mm<br>(inch) | 545 x 315 x 175<br>(21.5 x 12.4 x 6.9) |
| Cooling capacity <sub>*Note</sub> | W (BTU/hr)   | 550 (1870)                             |
| Rated voltage                     | VAC          | 230                                    |
| Operating power                   | W            | 268                                    |
| Operating voltage range           | VAC          | 196 ~ 264                              |
| Operating temperature range       | °C           | -10 ~ +55                              |
| Noise (1.0 meter)                 | dB-A         | 61.0                                   |
| Weight                            | Kg (Lb)      | 16 (35.3)                              |