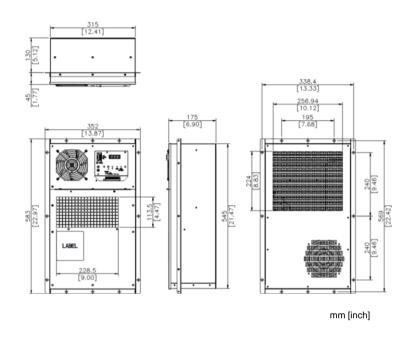

#### **Dimension drawing**

| Main feature                      | Unit         | Specification                      |
|-----------------------------------|--------------|------------------------------------|
| Dimension (H x W x D)             | mm<br>(inch) | 545x315x175<br>(21.4 x 12.4 x 6.9) |
| Cooling capacity <sub>*Note</sub> | W (BTU/hr)   | 500 (1700)                         |
| Rated voltage                     | VDC          | 48                                 |
| Operating current                 | Α            | 11.0                               |
| Operating voltage range           | VDC          | 40 ~ 58                            |
| Operating temperature range       | °C           | -40 ~ +55                          |
| Noise (1.5 meter)                 | dB-A         | 65.0                               |
| Weight                            | Kg (Lb)      | 13.5 (29.8)                        |