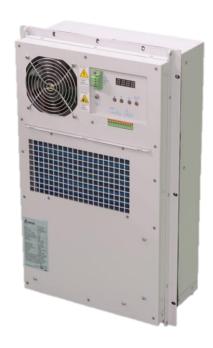

# Wall mount

### Features

- ♦ Reliable and energy efficient thermal solutions.
- ♦ Energy efficient fans and effective compressor.
- ♦ IP55 waterproof at external side.
- **♦** Precise temperature control.
- **♦** Earth-friendly refrigerant.
- ◆ Dry contact alarm output.

## Design

- ♦ Compact size.
- ◆ Rated voltage at 48V.
- **♦** Built-in smart controller.
- ♦ High efficiency and reliable fan.
- ♦ Easy installation and maintenance.

# HEC0500XB series