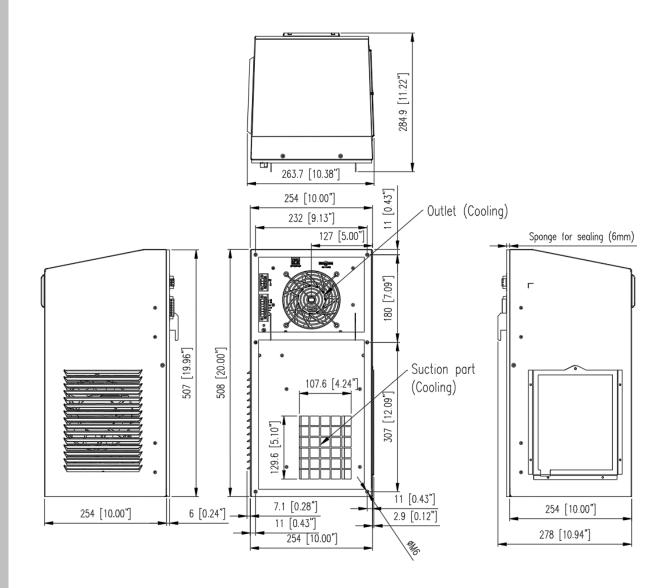

### **Dimension drawing**

| Main feature                              | Unit         | Specification                     |
|-------------------------------------------|--------------|-----------------------------------|
| Dimension (H x W x D)<br>(without flange) | mm<br>(inch) | 508 x 254 x 254<br>(20 x 10 x 10) |
| Cooling capacity <sub>*Note</sub>         | W (BTU/hr)   | 600 (2049)                        |
| Heating                                   | w            | NA                                |
| Rated voltage                             | VAC          | 115                               |
| Frequency                                 | HZ           | 50 / 60                           |
| Operating power                           | w            | 299                               |
| Operating voltage range                   | VAC          | 104 ~ 126                         |
| Operating temperature range               | °C           | -10 ~ +55                         |
| Noise (1.0 meter)                         | dB-A         | 63.0                              |
| Weight                                    | Kg (Lb)      | 15 (34.2)                         |