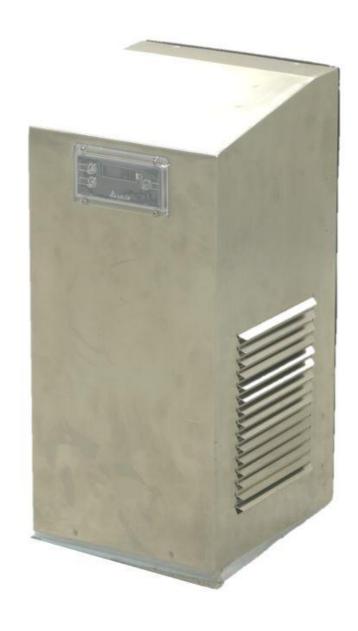

#### Design

- **♦** Compact size.
- **♦** Rated voltage at AC115V.
- **♦** Built-in smart controller.
- **♦** High efficiency and reliable fan.
- **♦** Easy installation and maintenance.

### **Dimension drawing**

| Main feature                              | Unit         | Specification                     |
|-------------------------------------------|--------------|-----------------------------------|
| Dimension (H x W x D)<br>(without flange) | mm<br>(inch) | 508 x 254 x 254<br>(20 x 10 x 10) |
| Cooling capacity <sub>*Note</sub>         | W (BTU/hr)   | 600 (2049)                        |
| Heating                                   | w            | NA                                |
| Rated voltage                             | VAC          | 115                               |
| Frequency                                 | HZ           | 50 / 60                           |
| Operating power                           | w            | 299                               |
| Operating voltage range                   | VAC          | 104 ~ 126                         |
| Operating temperature range               | °C           | -10 ~ +55                         |
| Noise (1.0 meter)                         | dB-A         | 63.0                              |
| Weight                                    | Kg (Lb)      | 15 (34.2)                         |