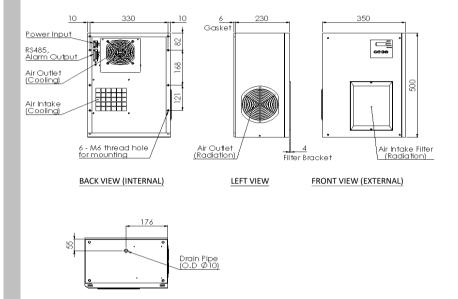

## Dimension drawing

BOTTOM VIEW

Unit : mm

### Design

- Compact size
- ◆ Rated voltage at 200 ~ 240 VAC
- Built-in smart controller
- ♦ High efficiency and reliable fan
- Easy installation and maintenance

| Main feature                      | Unit         | Specification                             |
|-----------------------------------|--------------|-------------------------------------------|
| Dimension (H x W x D)             | mm<br>(inch) | 500 x 350 x 230<br>(19.69 x 13.78 x 9.06) |
| Cooling capacity. <sub>Note</sub> | W (BTU/hr)   | 600 (2047)                                |
| Rated voltage                     | VAC          | 200 ~ 240                                 |
| Operating current                 | Α            | 1.3                                       |
| Operating voltage range           | VAC          | 180 ~ 264                                 |
| Operating temperature range       | °C           | -10 ~ +55                                 |
| Noise (1.0 meter)                 | dB-A         | 60                                        |
| Weight                            | Kg (Lb)      | 18.5 (40.8)                               |