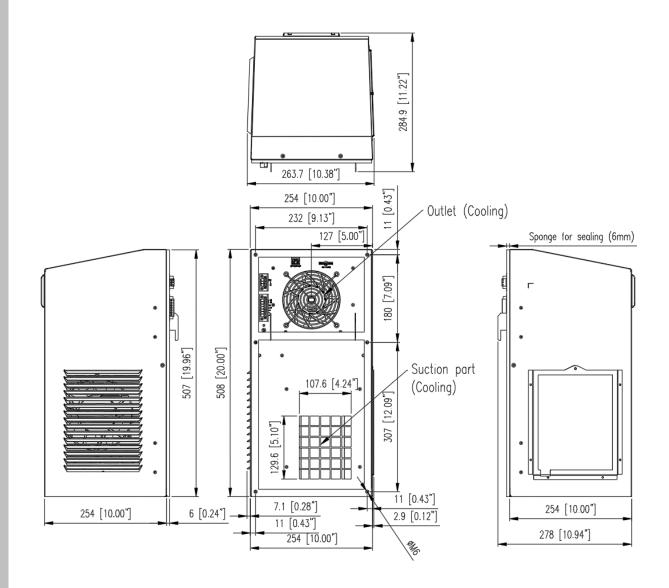

### **Dimension drawing**

| Main feature                              | Unit         | Specification                     |
|-------------------------------------------|--------------|-----------------------------------|
| Dimension (H x W x D)<br>(without flange) | mm<br>(inch) | 508 x 254 x 254<br>(20 x 10 x 10) |
| Cooling capacity <sub>*Note</sub>         | W (BTU/hr)   | 600 (2049)                        |
| Heating                                   | w            | NA                                |
| Rated voltage                             | VAC          | 230                               |
| Frequency                                 | HZ           | 50 / 60                           |
| Operating power                           | w            | 322                               |
| Operating voltage range                   | VAC          | 207 ~ 253                         |
| Operating temperature range               | °C           | -10 ~ +55                         |
| Noise (1.0 meter)                         | dB-A         | 63.0                              |
| Weight                                    | Kg (Lb)      | 16 (35.3)                         |