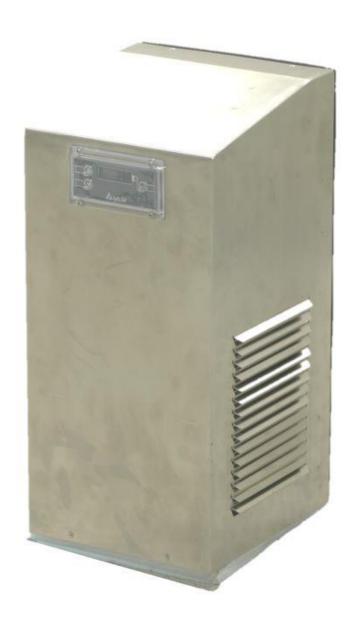

#### Design

- **♦** Compact size.
- **♦** Rated voltage at AC230V.
- **♦** Built-in smart controller.
- **♦** High efficiency and reliable fan.
- **♦** Easy installation and maintenance.

## HEC0600BFR