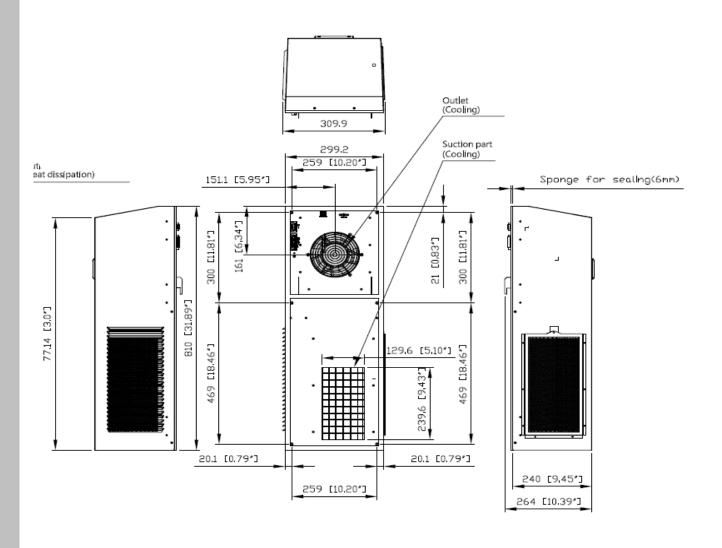

#### **Dimension drawing**

|                                   | _            |                                         |
|-----------------------------------|--------------|-----------------------------------------|
| Main feature                      | Unit         | Specification                           |
| Dimension (H x W x D)             | mm<br>(inch) | 810 x 299 x 240<br>(32" x 11.8" x 9.5") |
| Cooling capacity <sub>*Note</sub> | W (BTU/hr)   | 1000(3143)                              |
| Rated voltage                     | VAC          | 115                                     |
| Operating current                 | Α            | 4.2                                     |
| Operating voltage range           | VAC          | 105 ~ 127                               |
| Operating temperature range       | °C           | -10 ~ +55                               |
| Noise (1.0 meter)                 | dB-A         | 65                                      |
| Weight                            | Kg (Lb)      | 27 (50.7)                               |