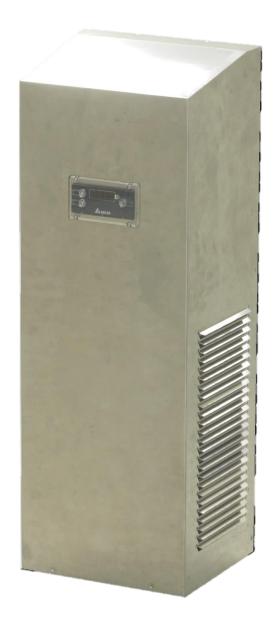

# Wall mount

### **Features**

- **♦** Reliable and energy efficient thermal solutions.
- **♦** Energy efficient fans and effective compressor.
- **♦** UL type 4X waterproof at external side.
- **♦** Precise temperature control.
- **♦** Earth-friendly refrigerant.
- **♦** Dry contact alarm output.
- **♦** Remote control function

#### Design

- **♦** Compact size.
- ♦ Rated voltage at 115 VAC.
- **♦** Built-in smart controller.
- ♦ High efficiency and reliable fan.
- **♦** Easy installation and maintenance.

## HEC1000AFR series