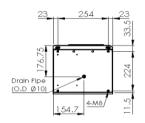

### **Dimension drawing**

BOTTOM VIEW

Unit : mm

| Main feature                     | Unit         | Specification                              |
|----------------------------------|--------------|--------------------------------------------|
| Dimension (H x W x D)            | mm<br>(inch) | 730 x 300 x 270<br>(28.78 x 11.81 x 10.63) |
| Cooling capacity <sub>Note</sub> | W (BTU/hr)   | 1000 (3412)                                |
| Rated voltage                    | VAC          | 200 ~ 240                                  |
| Operating current                | Α            | 2.2                                        |
| Operating voltage range          | VAC          | 180 ~ 264                                  |
| Operating temperature range      | °C           | -10 ~ +55                                  |
| Noise (1.0 meter)                | dB-A         | 65                                         |
| Weight                           | Kg (Lb)      | 26 (57.3)                                  |