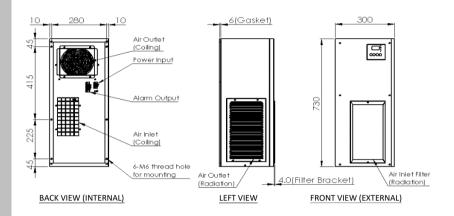

### **Dimension drawing**

BOTTOM VIEW

Unit : mm

| Main feature                     | Unit         | Specification                              |
|----------------------------------|--------------|--------------------------------------------|
| Dimension (H x W x D)            | mm<br>(inch) | 730 x 300 x 270<br>(28.78 x 11.81 x 10.63) |
| Cooling capacity <sub>Note</sub> | W (BTU/hr)   | 1000 (3412)                                |
| Rated voltage                    | VAC          | 200 ~ 240                                  |
| Operating current                | Α            | 2.2                                        |
| Operating voltage range          | VAC          | 180 ~ 264                                  |
| Operating temperature range      | °C           | -10 ~ +55                                  |
| Noise (1.0 meter)                | dB-A         | 65                                         |
| Weight                           | Kg (Lb)      | 26 (57.3)                                  |