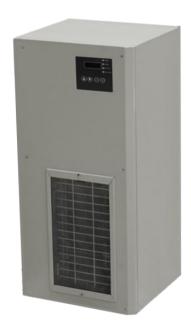

#### **Features**

- ◆ Reliable and energy efficient thermal solutions
- ◆ Energy efficient fans and effective compressor
- ♦ IP55 waterproof at external side
- ◆ Precise temperature control
- ◆ Earth-friendly refrigerant (GWP <7)
- ◆ Dry contact alarm output
- **♦** Remote control function

#### Design

- **♦** Compact size
- ♦ Rated voltage at 200 ~ 240 VAC
- ♦ Built-in smart controller
- ♦ High efficiency and reliable fan
- ♦ Easy installation and maintenance

## HEC1000BAS series