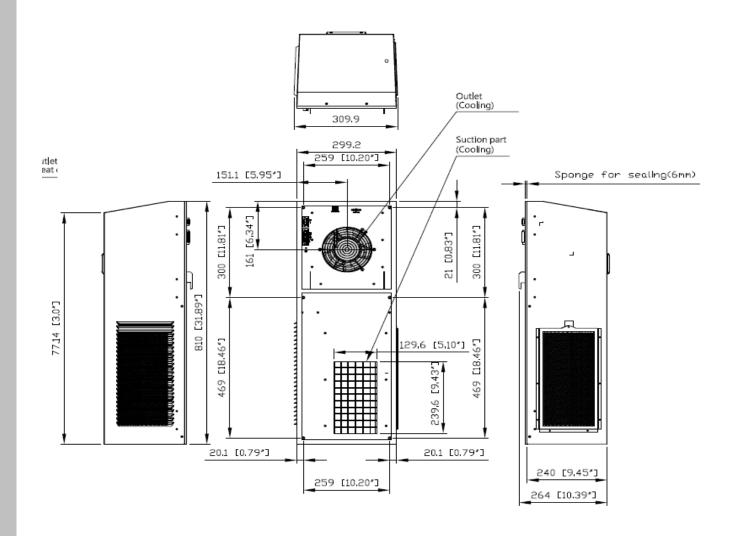

#### **Dimension drawing**

| Main feature                      | Unit         | Specification                           |
|-----------------------------------|--------------|-----------------------------------------|
| Dimension (H x W x D)             | mm<br>(inch) | 810 x 299 x 240<br>(32" x 11.8" x 9.5") |
| Cooling capacity <sub>*Note</sub> | W (BTU/hr)   | 1000(3143)                              |
| Rated voltage                     | VAC          | 230                                     |
| Operating current                 | Α            | 1.88                                    |
| Operating voltage range           | VAC          | 207~253                                 |
| Operating temperature range       | °C           | -10 ~ +55                               |
| Noise (1.0 meter)                 | dB-A         | 65                                      |
| Weight                            | Kg (Lb)      | 27 (50.7)                               |