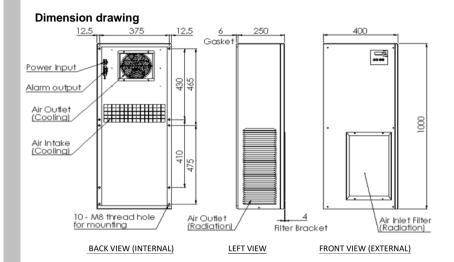

## HEC1500BAS series

| Main feature                      | Unit         | Specification                              |
|-----------------------------------|--------------|--------------------------------------------|
| Dimension (H x W x D)             | mm<br>(inch) | 1000 x 400 x 250<br>(39.37 x 15.75 x 9.84) |
| Cooling capacity <sub>*Note</sub> | W (BTU/hr)   | 1500 (5118)                                |
| Rated voltage                     | VAC          | 200 ~ 240                                  |
| Operating current                 | Α            | 2.9                                        |
| Operating voltage range           | VAC          | 180 ~ 264                                  |
| Operating temperature range       | °C           | -10 ~ +55                                  |
| Noise (1.0 meter)                 | dB-A         | 67                                         |
| Weight                            | Kg (Lb)      | 35 (77.2)                                  |

Unit: mm

\* Note : L35/L35

<sup>\*</sup> Specifications are subject to change without notice.