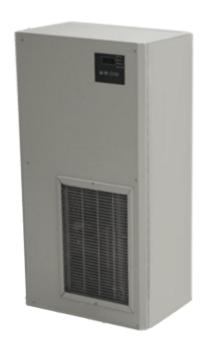

## Wall mount

## Design

- **♦** Compact size
- ♦ Rated voltage at 200 ~ 240 VAC
- ♦ Built-in smart controller
- ♦ High efficiency and reliable fan
- ♦ Easy installation and maintenance