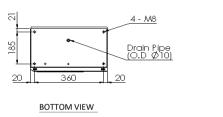

## HEC1500BAS series

| Main feature                      | Unit         | Specification                              |
|-----------------------------------|--------------|--------------------------------------------|
| Dimension (H x W x D)             | mm<br>(inch) | 1000 x 400 x 250<br>(39.37 x 15.75 x 9.84) |
| Cooling capacity <sub>*Note</sub> | W (BTU/hr)   | 1500 (5118)                                |
| Rated voltage                     | VAC          | 200 ~ 240                                  |
| Operating current                 | Α            | 2.9                                        |
| Operating voltage range           | VAC          | 180 ~ 264                                  |
| Operating temperature range       | °C           | -10 ~ +55                                  |
| Noise (1.0 meter)                 | dB-A         | 67                                         |
| Weight                            | Kg (Lb)      | 35 (77.2)                                  |

Unit: mm

\* Note : L35/L35

<sup>\*</sup> Specifications are subject to change without notice.