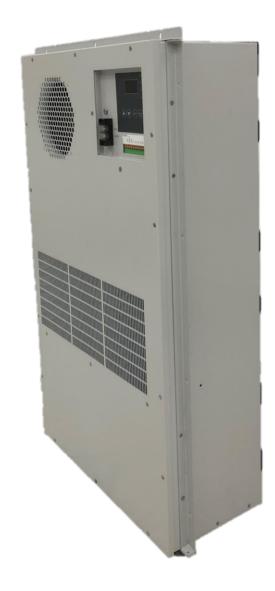

# Wall mount

### Features

- **♦** Reliable and energy efficient thermal solutions.
- **♦** Energy efficient fans and effective compressor.
- **♦** IP55 waterproof at external side.
- **♦** Precise temperature control.
- **♦** Earth-friendly refrigerant.
- **♦** Dry contact alarm output.

#### Design

- **♦** Compact size.
- **♦** Rated voltage at 48V.
- **♦** Built-in smart controller.
- ♦ High efficiency and reliable fan.
- **♦** Easy installation and maintenance.

## HEC1500PE series