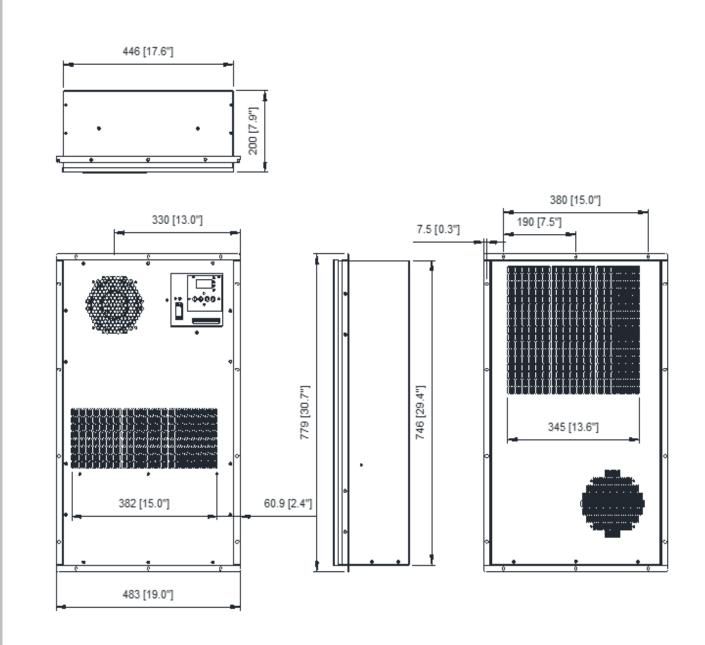

#### **Dimension drawing**

| Main feature                      | Unit         | Specification                          |
|-----------------------------------|--------------|----------------------------------------|
| Dimension (H x W x D)             | mm<br>(inch) | 746 x 446 x 200<br>(29.4 x 17.6 x 7.9) |
| Cooling capacity <sub>*Note</sub> | W (BTU/hr)   | 1500 (5100)                            |
| Rated voltage                     | VDC          | 48                                     |
| Operating current                 | Α            | 12.5                                   |
| Operating voltage range           | VDC          | 42 ~ 58                                |
| Operating temperature range       | °C           | -10 ~ +55                              |
| Noise (1.0 meter)                 | dB-A         | 65.0                                   |
| Weight                            | Kg (Lb)      | 33.0 (72.8)                            |