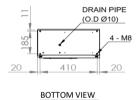

# Wall mount



# **HEC2000BAS** series

## **Dimension drawing**





FRONT VIEW (EXTERNAL)



Unit : mm

### Features

- Reliable and energy efficient thermal solutions
- Energy efficient fans and effective compressor
- ◆ IP55 waterproof at external side
- Precise temperature control
- Earth-friendly refrigerant (GWP <7)</p>
- Dry contact alarm output
- Remote control function

### Design

- Compact size
- ◆ Rated voltage at 200 ~ 240 VAC
- Built-in smart controller
- ♦ High efficiency and reliable fan
- Easy installation and maintenance

| Main feature                      | Unit         | Specification                              |
|-----------------------------------|--------------|--------------------------------------------|
| Dimension (H x W x D)             | mm<br>(inch) | 1200 x 450 x 230<br>(47.24 x 17.71 x 9.05) |
| Cooling capacity. <sub>Note</sub> | W (BTU/hr)   |