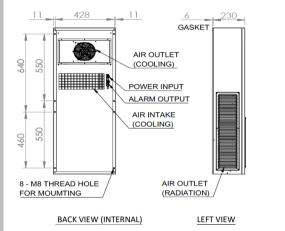

# Wall mount



# **HEC2000BAS** series

## **Dimension drawing**





FRONT VIEW (EXTERNAL)



Unit : mm

### Features

- Reliable and energy efficient thermal solutions
- Energy efficient fans and effective compressor
- ◆ IP55 waterproof at external side
- Precise temperature control
- Earth-friendly refrigerant (GWP <7)</p>
- Dry contact alarm output
- Remote control function

### Design

- Compact size
- ◆ Rated voltage at 200 ~ 240 VAC
- Built-in smart controller
- ♦ High efficiency and reliable fan
- Easy installation and maintenance

| Main feature                      | Unit         | Specification                              |
|-----------------------------------|--------------|--------------------------------------------|
| Dimension (H x W x D)             | mm<br>(inch) | 1200 x 450 x 230<br>(47.24 x 17.71 x 9.05) |
| Cooling capacity. <sub>N