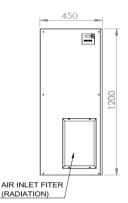

# Wall mount



# **HEC2000BAS** series

## **Dimension drawing**





FRONT VIEW (EXTERNAL)



Unit : mm

### Features

- Reliable and energy efficient thermal solutions
- Energy efficient fans and effective compressor
- ◆ IP55 waterproof at external side
- Precise temperature control
- Earth-friendly refrigerant (GWP <7)</p>
- Dry contact alarm output
- Remote control function

### Design

- Compact size
- ◆ Rated voltage at 200 ~ 240 VAC
- Built-in smart controller
- ♦ High efficiency and reliable fan
- Easy installation and maintenance

| Main feature                      | Unit         | Specification                              |
|-----------------------------------|--------------|--------------------------------------------|
| Dimension (H x W x D)             | mm<br>(inch) | 1200 x 450 x 230<br>(47.24 x 17.71 x 9.05) |
| Cooling capacity. <sub>Not