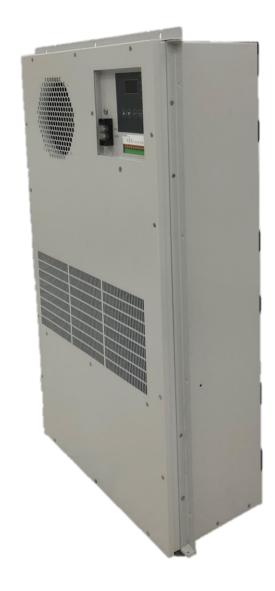

# Wall mount

#### Design

- **♦** Compact size.
- **♦** Rated voltage at 48V.
- **♦** Built-in smart controller.
- ♦ High efficiency and reliable fan.
- **♦** Easy installation and maintenance.

## HEC2000XA series