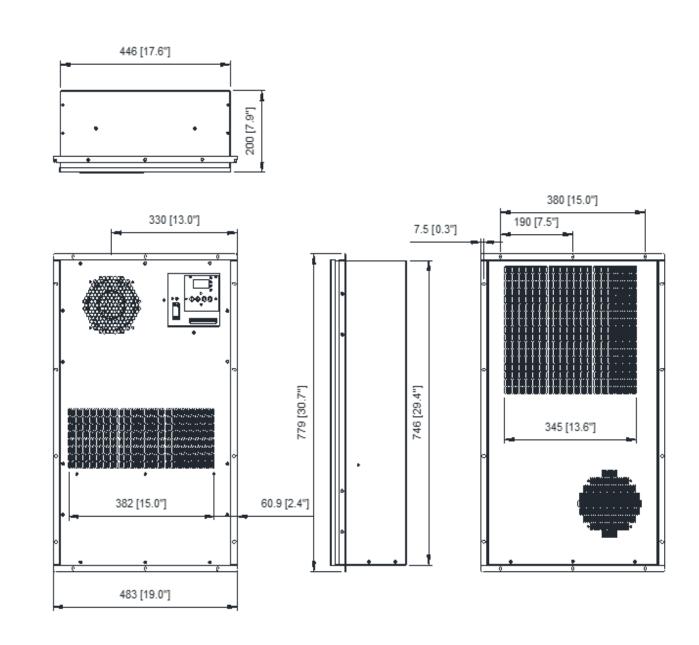

#### **Dimension drawing**

| Main feature                      | Unit         | Specification                          |
|-----------------------------------|--------------|----------------------------------------|
| Dimension (H x W x D)             | mm<br>(inch) | 746 x 446 x 200<br>(29.4 x 17.6 x 7.9) |
| Cooling capacity <sub>*Note</sub> | W (BTU/hr)   | 2000 (6800)                            |
| Rated voltage                     | VDC          | 48                                     |
| Operating current                 | Α            | 13.8                                   |
| Operating voltage range           | VDC          | 42 ~ 58                                |
| Operating temperature range       | °C           | -40 ~ +55                              |
| Heating capacity                  | W (BTU/hr)   | 800 (2720)                             |
| Noise (1.0 meter)                 | dB-A         | 65.0                                   |
| Weight                            | Kg (Lb)      | 37.0 (81.6)                            |