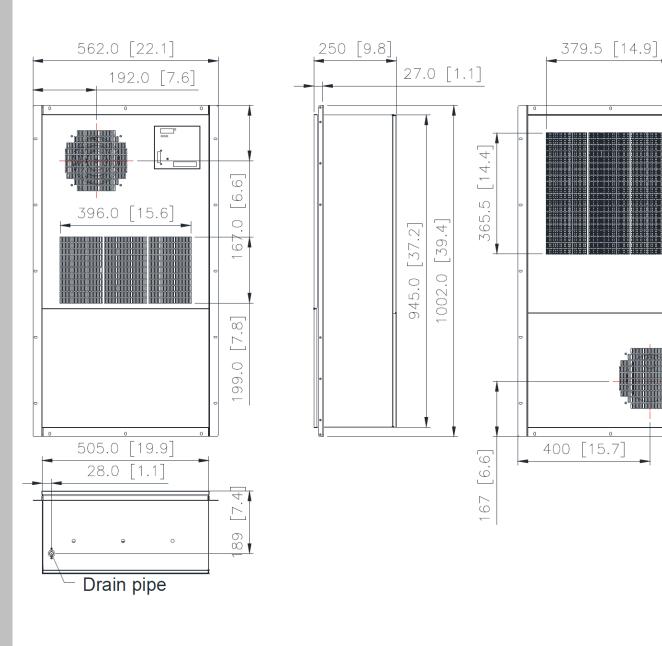

### **Dimension drawing**

### **Features**

- ◆ Reliable and energy efficient thermal solutions.

| Main feature                      | Unit         | Specification                          |
|-----------------------------------|--------------|----------------------------------------|
| Dimension (H x W x D)             | mm<br>(inch) | 945 x 505 x 250<br>(37.2 x 19.9 x 9.8) |
| Cooling capacity <sub>*Note</sub> | W (BTU/hr)   | 2000 (6824)                            |
| Rated voltage                     | VAC/VDC      | 230/48                                 |
| Operating power                   | W(AC/DC)     | 805/159                                |
| Operating voltage range           | VAC/VDC      | 207 ~ 253/40~58                        |
| Heating capacity                  | W (BTU/hr)   | 1000 (3400)                            |
| Operating temperature range       | °C           | -10 ~ +55                              |
| Noise (1.5 meter)                 | dB-A         | 65.0                                   |
| Weight                            | Kg (Lb)      | 40 (88)                                |