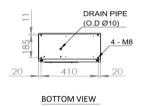

#### **Dimension drawing**

Unit: mm

| Main feature                      | Unit         | Specification                              |
|-----------------------------------|--------------|--------------------------------------------|
| Dimension (H x W x D)             | mm<br>(inch) | 1200 x 450 x 230<br>(47.24 x 17.71 x 9.05) |
| Cooling capacity- <sub>Note</sub> | W (BTU/hr)   | 2500 (8530)                                |
| Rated voltage                     | VAC          | 200 ~ 240                                  |
| Operating current                 | Α            | 4.5                                        |
| Operating voltage range           | VAC          | 180 ~ 264                                  |
| Operating temperature range       | °C           | -10 ~ +55                                  |
| Noise (1.0 meter)                 | dB-A         | 67                                         |
| Weight                            | Kg (Lb)      | 42 (92.6)                                  |