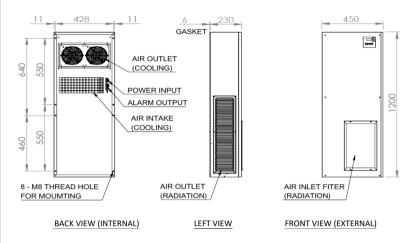

#### **Dimension drawing**

Unit: mm

| Main feature                      | Unit         | Specification                              |
|-----------------------------------|--------------|--------------------------------------------|
| Dimension (H x W x D)             | mm<br>(inch) | 1200 x 450 x 230<br>(47.24 x 17.71 x 9.05) |
| Cooling capacity- <sub>Note</sub> | W (BTU/hr)   | 2500 (8530)                                |
| Rated voltage                     | VAC          | 200 ~ 240                                  |
| Operating current                 | Α            | 4.5                                        |
| Operating voltage range           | VAC          | 180 ~ 264                                  |
| Operating temperature range       | °C           | -10 ~ +55                                  |
| Noise (1.0 meter)                 | dB-A         | 67                                         |
| Weight                            | Kg (Lb)      | 42 (92.6)                                  |