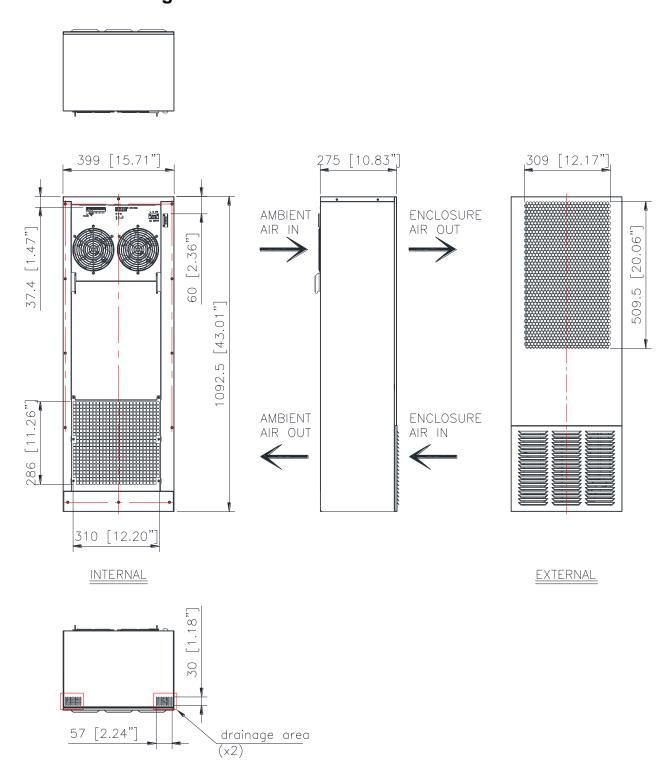

### **Dimension drawing**

| Main feature                      | Unit         | Specification                              |
|-----------------------------------|--------------|--------------------------------------------|
| Dimension (H x W x D)             | mm<br>(inch) | 1092.5 x 399 x 275<br>(43.0 x 15.7 x 10.8) |
| Cooling capacity <sub>*Note</sub> | W (BTU/hr)   | 2500 (8500)                                |
| Rated voltage                     | VAC          | 230                                        |
| Operating power                   | W            | 1250                                       |
| Operating voltage range           | VAC          | 196 ~ 264                                  |
| Operating temperature range       | °C           | -10 ~ +55                                  |
| Noise (1.5 meter)                 | dB-A         | 65.0                                       |
| Weight                            | Kg (Lb)      | 40 (88.0)                                  |