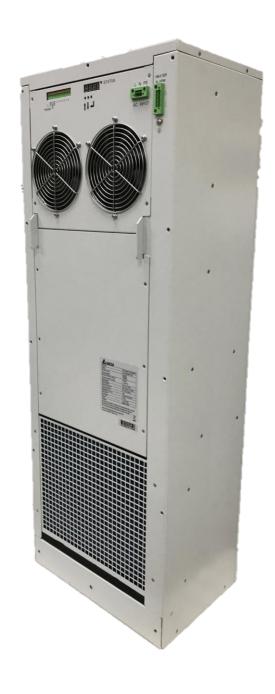

# **Door mount**

#### **Features**

- **♦** Reliable and energy efficient thermal solutions.
- **♦** Energy efficient fans and effective compressor.
- ♦ IP55 waterproof at external side.
- **♦** Precise temperature control.
- **♦** Earth-friendly refrigerant.
- ◆ Dry contact alarm output.

#### Design

- **♦** Compact size.
- ♦ Rated voltage at 230 VAC.
- **♦** Built-in smart controller.
- ♦ High efficiency and reliable fan.
- **♦** Easy installation and maintenance.

## HEC2500BFE series