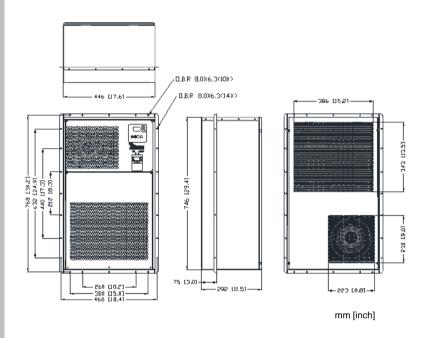

#### **Dimension drawing**

| Main feature                      | Unit         | Specification                           |
|-----------------------------------|--------------|-----------------------------------------|
| Dimension (H x W x D)             | mm<br>(inch) | 746 x 446 x 292<br>(29.4 x 17.6 x 11.9) |
| Cooling capacity <sub>*Note</sub> | W (BTU/hr)   | 3000 (10200)                            |
| Rated voltage                     | VDC          | 48                                      |
| Operating current                 | Α            | 32.0                                    |
| Operating voltage range           | VDC          | 40 ~ 58                                 |
| Operating temperature range       | °C           | -40 ~ +55                               |
| Noise (1.5 meter)                 | dB-A         | 65.0                                    |
| Weight                            | Kg (Lb)      | 35.0 (77.2)                             |

\* Note : L35/L35

<sup>\*</sup> Specifications are subject to change without notice.