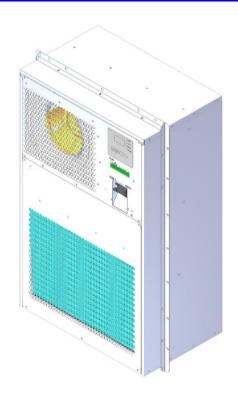

# Wall mount

### Features

- ♦ Reliable and energy efficient thermal solutions.
- ♦ Energy efficient fans and effective compressor.
- ♦ IP55 waterproof at external side.
- **♦** Precise temperature control.
- **♦** Earth-friendly refrigerant.
- ◆ Dry contact alarm output.

#### Design

- ♦ Compact size.
- ◆ Rated voltage at 48V.
- ♦ Built-in smart controller.
- ♦ High efficiency and reliable fan.
- ♦ Easy installation and maintenance.

## HEC3000XA series