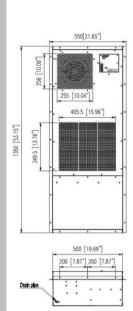

#### **Dimension drawing**

mm [inch]

| Main feature                      | Unit         | Specification                           |
|-----------------------------------|--------------|-----------------------------------------|
| Dimension (H x W x D)             | mm<br>(inch) | 1300 x 500 x 250<br>(51.2 x 19.7 x 9.8) |
| Cooling capacity <sub>*Note</sub> | W (BTU/hr)   | 3500(11943) /50HZ                       |
| Rated voltage                     | VDC<br>VAC   | 48<br>230VAC 50/60 Hz                   |
| Operating current                 | Α            | 8.3                                     |
| Operating voltage range           | VDC<br>VAC   | 40 ~ 58<br>207 ~ 253                    |
| Operating temperature range       | °C           | -40 ~ <b>+</b> 55                       |
| Noise (1.5 meter)                 | dB-A         | 65.0                                    |
| Weight                            | Kg (Lb)      | 58 (128)                                |