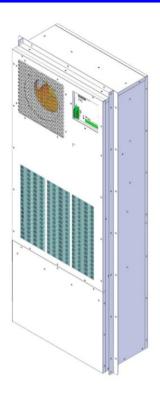

# Wall mount

# HEC3512FFA series

## Design

- ♦ Compact size.
- **♦**Dual power input:

Rated voltage at 48VDC.

Rated voltage at 230VAC 50/60Hz.

- **♦** Built-in smart controller.
- ♦ High efficiency and reliable fan.
- **♦** Easy installation and maintenance.