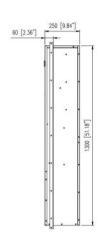

#### **Dimension drawing**

mm [inch]

| Main feature                      | Unit         | Specification                           |
|-----------------------------------|--------------|-----------------------------------------|
| Dimension (H x W x D)             | mm<br>(inch) | 1300 x 500 x 250<br>(51.2 x 19.7 x 9.8) |
| Cooling capacity <sub>*Note</sub> | W (BTU/hr)   | 3500(11943) /50HZ                       |
| Rated voltage                     | VDC<br>VAC   | 48<br>230VAC 50/60 Hz                   |
| Operating current                 | Α            | 8.3                                     |
| Operating voltage range           | VDC<br>VAC   | 40 ~ 58<br>207 ~ 253                    |
| Operating temperature range       | °C           | -40 ~ <b>+</b> 55                       |
| Noise (1.5 meter)                 | dB-A         | 65.0                                    |
| Weight                            | Kg (Lb)      | 58 (128)                                |