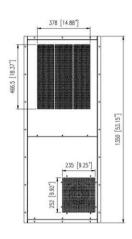

#### **Dimension drawing**

mm [inch]

| Main feature                      | Unit         | Specification                           |
|-----------------------------------|--------------|-----------------------------------------|
| Dimension (H x W x D)             | mm<br>(inch) | 1300 x 500 x 250<br>(51.2 x 19.7 x 9.8) |
| Cooling capacity <sub>*Note</sub> | W (BTU/hr)   | 3500(11943) /50HZ                       |
| Rated voltage                     | VDC<br>VAC   | 48<br>230VAC 50/60 Hz                   |
| Operating current                 | Α            | 8.3                                     |
| Operating voltage range           | VDC<br>VAC   | 40 ~ 58<br>207 ~ 253                    |
| Operating temperature range       | °C           | -40 ~ <b>+</b> 55                       |
| Noise (1.5 meter)                 | dB-A         | 65.0                                    |
| Weight                            | Kg (Lb)      | 58 (128)                                |