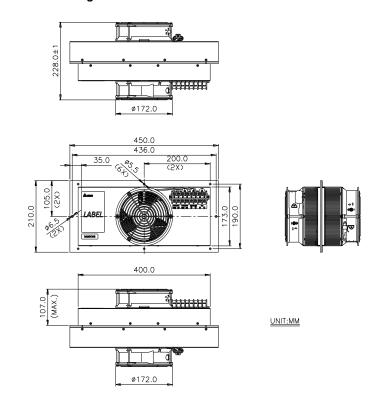

## **Dimension drawing**

| Main feature                | Unit | Specification   |
|-----------------------------|------|-----------------|
| Dimension (H x W x D)       | mm   | 210 x 450 x 228 |
| Cooling Capacity (△T =0 ℃)  | w    | 350             |
| Rated voltage               | Vdc  | 48 (TYP.)       |
| Operating voltage range     | Vdc  | 40 ~ 56         |
| Rated current               | Α    | 13.5            |
| Power consumption           | w    | 648             |
| Operating temperature range | °C   | -40 ~ +55       |
| Weight                      | Kg   | 11.0            |