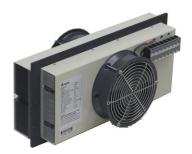

## **Features**

- ♦ IP55 waterproof at external side
- ◆ FAN / TEC / Control fail alarm
- ♦ Clear LED status indicator
- ♦ High efficiency and reliable fan modules

## Design

- ♦ High efficiency of cooling & Heating
- ♦ Thermal electric cooling module
- ◆ Rated voltage at 48V
- **♦** Built-in controller

## HET400PA series