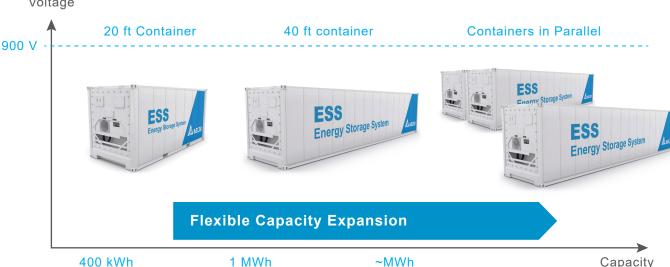

## Flexible Capacity Design

Custom design available with standard unit: Energy Storage Cabinet

Voltage

| Product Specification |                                                                                                    |                                                                                                  |
|-----------------------|----------------------------------------------------------------------------------------------------|--------------------------------------------------------------------------------------------------|
|                       | 20ft Container                                                                                     | 40ft Container                                                                                   |
| Maximum<br>Capacity   | 478.6KWh<br>547.0KWh                                                                               | 1.436MWh<br>1.641MWh                                                                             |
| Maximum<br>Power      | 1MW                                                                                                | 2MW                                                                                              |
| System DC<br>Voltage  | 647 Vdc ~ 804 Vdc<br>716 Vdc ~ 918 Vdc                                                             |                                                                                                  |
| System<br>Contents    | <ul><li>Battery Cabinet</li><li>Battery Management System</li><li>Fire Extinguish System</li></ul> | <ul><li> Electrical Distribution Panel</li><li> HVAC system</li><li> System Controller</li></ul> |