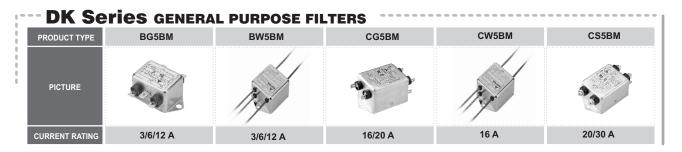

# PRODUCT TYPE CG5CM CS5CM GS5CM CG5BM PICTURE PICTURE 2/6/12/16/20 A 16/20 A 30A 3/6/12A

| - DB Ser       | ies gener | AL PURPOSE FIL | TERS  | • • • • • • • • • • • • • • • • • • • • |         |
|----------------|-----------|----------------|-------|-----------------------------------------|---------|
| PRODUCT TYPE   | BG5BM     | BW5BM          | CG5BM | CW5BM                                   | CS5BM   |
| PICTURE        |           |                |       |                                         |         |
| CURRENT RATING | 12 A      | 12 A           | 16 A  | 16 A                                    | 20/30 A |