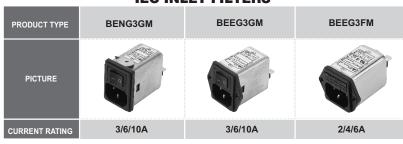

------------|-------------------------|----------------------------------|-----------|-----------|
| PICTURE        |                         |                         |                                  |           |           |
| CURRENT RATING | 1/3/6/10 A              | 3/6/10 A                | 3/6/10 A                         | 20 A      | 20 A      |

### KE / KEN Series HIGH PERFORMANCE IEC INLET / SNAP-IN FILTERS ------

|   | PRODUCT TYPE   | G3EAM/G3SAM | W3EAM/W3SAM | G3EAM/G3SAM | W3EAM/W3SAM |
|---|----------------|-------------|-------------|-------------|-------------|
| • | PICTURE        |             |             |             |             |
|   | CURRENT RATING | 3/8(6)/10A  | 3/8(6)/10A  | 3/8(6)/10A  | 3/8(6)/10A  |

# BE Series SWITCH / DUAL-FUSE IEC INLET FILTERS



## TDP Series 3-PHASE 3-WIRE PLASTIC CASE FILTERS



## NB Series POWER ENTRY MODULE FILTERS



| SB3M       | SB4M       |
|------------|------------|
|            |            |
| 3/4/6/10 A | 3/4/6/10 A |

#### SE Series 2-STAGE IEC CONNECTOR FILTERS

| PRODUCT TYPE   | SEEG3SM        |
|----------------|----------------|
| PICTURE        | 1              |
| CURRENT RATING | 3/6/10/13/15 A |

## DC Series 2-STAGE HIGH PERFORMANCE FILTERS --

|   | PRODUCT TYPE   | CG5BM   | CW5BM    | GG5BM   | GW5BM    | GS5BM   |
|---|----------------|---------|----------|---------|----------|---------|
| 0 | TRODUCTITE     | CG3DW   | CAAODIAI | GGJDIVI | GVVJDIVI | GGGBINI |
|   | PICTURE        |         |          |         |          |         |
|   | CURRENT RATING | 3/6/12A | 3/6/12A  | 16A