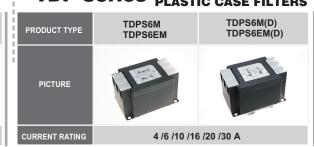

--------------------|-----------|-----------|
| PICTURE        |                         |                         |                                  |           |           |
| CURRENT RATING | 1/3/6/10 A              | 3/6/10 A                | 3/6/10 A                         | 20 A      | 20 A      |

### KE / KEN Series HIGH PERFORMANCE IEC INLET / SNAP-IN FILTERS ------

|   | PRODUCT TYPE   | G3EAM/G3SAM | W3EAM/W3SAM | G3EAM/G3SAM | W3EAM/W3SAM |
|---|----------------|-------------|-------------|-------------|-------------|
| • | PICTURE        |             |             |             |             |
|   | CURRENT RATING | 3/8(6)/10A  | 3/8(6)/10A  | 3/8(6)/10A  | 3/8(6)/10A  |

# BE Series SWITCH / DUAL-FUSE IEC INLET FILTERS



## TDP Series 3-PHASE 3-WIRE PLASTIC CASE FILTERS



## NB Series POWER ENTRY MODULE FILTERS



| SB3M       | SB4M       |
|------------|------------|
|            |            |
| 3/4/6/10 A | 3/4/6/10 A |

#### SE Series 2-STAGE IEC CONNECTOR FILTERS

| PRODUCT TYPE   | SEEG3SM        |
|----------------|----------------|
| PICTURE        | 1              |
| CURRENT RATING | 3/6/10/13/15 A |

## DC Series 2-STAGE HIGH PERFORMANCE FILTERS --

|   | PRODUCT TYPE   | CG5BM   | CW5BM    | GG5BM   | GW5BM    | GS5BM   |
|---|----------------|---------|----------|---------|----------|---------|
| 0 | TRODUCTITE     | CG3DW   | CAAODIAI | GGJDIVI | GVVJDIVI | GGGBINI |
|   | PICTURE        |         |          |         |          |         |
|   | CURRENT RATING | 3/6/12A | 3/6/12A  | 16A     | 16A      | 16A     |



# Medical Filter

# PRO