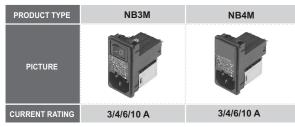

## NB Series POWER ENTRY MODULE FILTERS

| SB3M       | SB4M       |
|------------|------------|
|            |            |
| 3/4/6/10 A | 3/4/6/10 A |