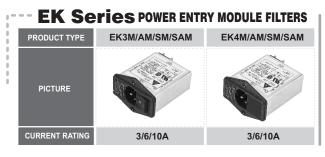

## NB Series POWER ENTRY MODULE FILTERS

| SB3M       | SB4M       |
|------------|------------|
|            |            |
| 3/4/6/10 A | 3/4/6/10 A |