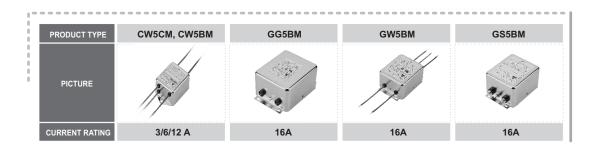

## DC Series 2-STAGE HIGH PERFORMANCE FILTERS --

|   | PRODUCT TYPE   | CG5BM   | CW5BM    | GG5BM   | GW5BM    | GS5BM   |
|---|----------------|---------|----------|---------|----------|---------|
| 0 | TRODUCTITE     | CG3DW   | CAAODIAI | GGJDIVI | GVVJDIVI | GGGBINI |
|   | PICTURE        |         |          |         |          |         |
|   | CURRENT RATING | 3/6/12A | 3/6/12A  | 16A     | 16A      | 16A     |