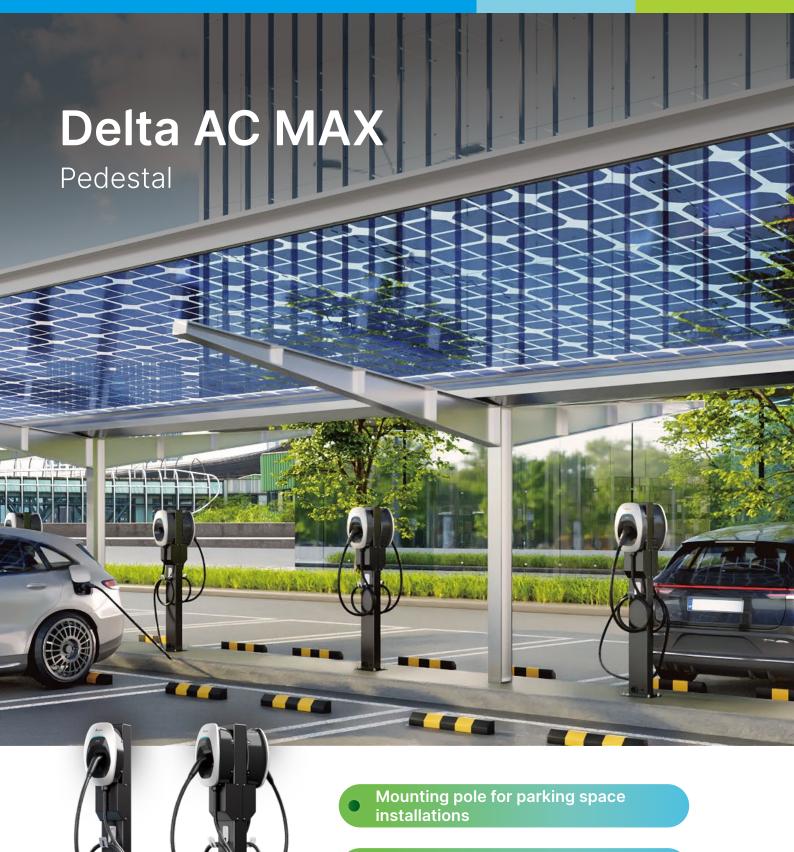

## Flexible Installation & Robust Design

Mount your AC MAX Wallbox in open parking space installations at the AC MAX Pedestal. The robust installation pole is powder coated and therefore very resistant against vandalism and harsh weather conditions. Its black grey colored design matches perfectly with the AC MAX enclosure. The AC MAX Pedestal is available in two models, the single-sided for the installation of one, and the double-sided for the installation of two AC MAX wallboxes.