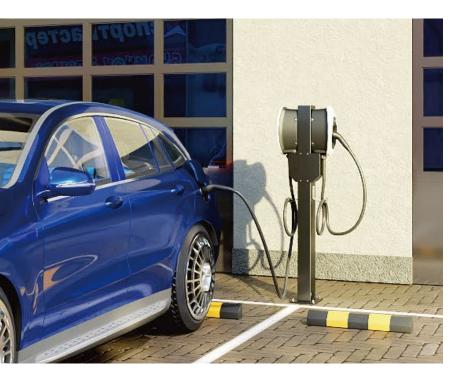

## Flexible Installation & Robust Design

Mount your AC MAX Wallbox in open parking space installations at the AC MAX Pedestal. The robust installation pole is powder coated and therefore very resistant against vandalism and harsh weather conditions. Its black grey colored design matches perfectly with the AC MAX enclosure. The AC MAX Pedestal is available in two models, the single-sided for the installation of one, and the double-sided for the installation of two AC MAX wallboxes.

Deployment 1: Single-sided

Deployment 2: Double-sided

**Deployment 3:** Double-sided

**Delta Electronics (Netherlands) BV** 

Zandsteen 15, 2132 MZ Hoofddorp, The Netherlands TEL: +31 20 655-0900