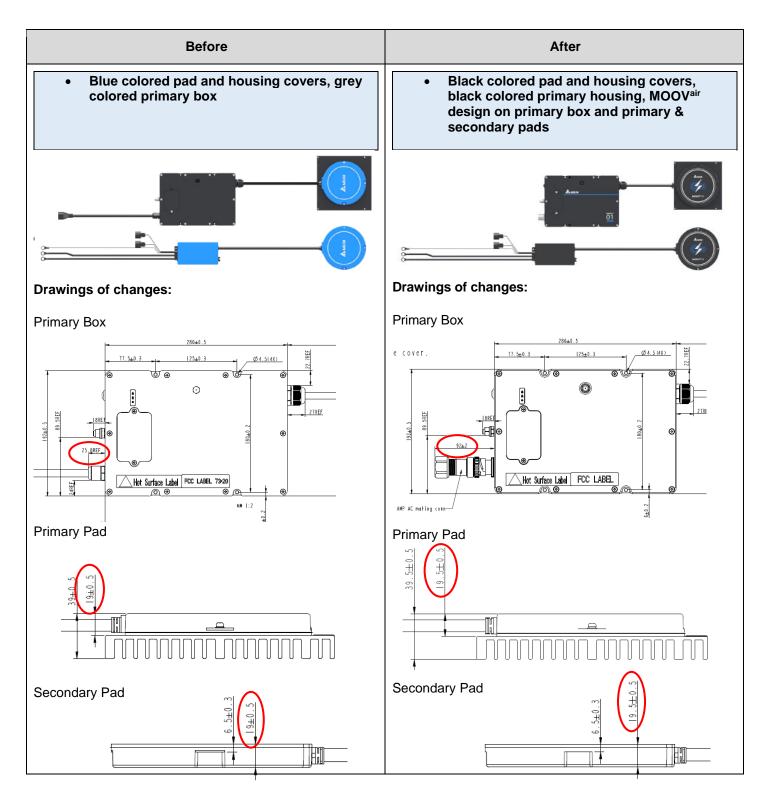

**Description Of Change:** Please refer to the table below for detailed information on the change

Reason For Change: Improvement of IP rating of AC input connector and branding change

Summary Of Supporting Information: Changes will be reflected in Product Data Flyer, User Manual and drawings

## **Details of the Changes:**

| Before                                                                                                                                                                                                                                                                                                                                                |                   | After                                                                                                                                                                                                                                                                                                                                                                                                                    |                   |
|-------------------------------------------------------------------------------------------------------------------------------------------------------------------------------------------------------------------------------------------------------------------------------------------------------------------------------------------------------|-------------------|--------------------------------------------------------------------------------------------------------------------------------------------------------------------------------------------------------------------------------------------------------------------------------------------------------------------------------------------------------------------------------------------------------------------------|-------------------|
| <ul> <li>AC input through 1m cable and C14 connector<br/>IP40</li> <li>Primary &amp; Secondary Pad thickness:<br/>19.0 ± 0.5mm</li> <li>Primary Box color: grey</li> <li>Primary Pad color: blue + Delta logo</li> <li>Secondary Box color: grey</li> <li>Secondary Pad color: blue + Delta logo</li> <li>Packing: white / blue Delta logo</li> </ul> |                   | <ul> <li>AC input through Amphenol* connector IP65</li> <li>Primary &amp; Secondary Pad thickness:<br/>19.5 ± 0.5mm</li> <li>Primary Box color: black + MOOV<sup>air</sup> brand</li> <li>Primary Pad color: black + MOOV<sup>air</sup> brand</li> <li>Secondary Box color: black</li> <li>Secondary Pad color: black + MOOV<sup>air</sup> brand</li> <li>Packing: plain carton with MOOV<sup>air</sup> brand</li> </ul> |                   |
| Product Name                                                                                                                                                                                                                                                                                                                                          | Order Part Number | Product Name                                                                                                                                                                                                                                                                                                                                                                                                             | Order Part Number |
| WPU 1000W 1AC US                                                                                                                                                                                                                                                                                                                                      | EOE14010738       |                                                                                                                                                                                                                                                                                                                                                                                                                          |                   |
| WPU 1000W 1AC EU                                                                                                                                                                                                                                                                                                                                      | EOE14010739       | WPU 1000W 1AC EOE14011131                                                                                                                                                                                                                                                                                                                                                                                                |                   |
|                                                                                                                                                                                                                                                                                                                                                       |                   |                                                                                                                                                                                                                                                                                                                                                                                                                          |                   |
| Product Name                                                                                                                                                                                                                                                                                                                                          | Order Part Number | Product Name                                                                                                                                                                                                                                                                                                                                                                                                             | Order Part Number |
| WSU 1000W 24V                                                                                                                                                                                                                                                                                                                                         | EOE14010740       | WSU 1000W 24V                                                                                                                                                                                                                                                                                                                                                                                                            | EOE14011207       |
| WSU 1000W 36V                                                                                                                                                                                                                                                                                                                                         | EOE14011105       | WSU 1000W 36V                                                                                                                                                                                                                                                                                                                                                                                                            | EOE14011208       |
| WSU 1000W 48V                                                                                                                                                                                                                                                                                                                                         | EOE14010803       | WSU 1000W 48V                                                                                                                                                                                                                                                                                                                                                                                                            | EOE14011209       |