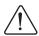

## Replace method:

- A: Unscrew the covers at both ends.
- B: Release the screw at the end cap.
- C: After the replacement is completed, reinstall it according to the original disassembly method.