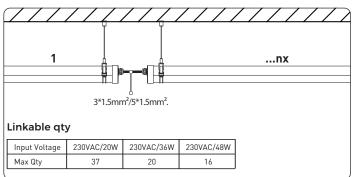

## Altos Tubular Gen2 IP65 version











## **General Safety Information**

- Installation, commissioning and maintenance only by qualified electrician.
- Never perform any work on the luminaire with voltage applied. Danger to life due to electric shock!
- Electric connection must be appropriate according to all applicable standards and other national and international safety and accident prevention regulations.
- Damaged luminaires must not be operated.
- Observe and retain safety instructions and mounting instructions.
- No liability is accepted for damages resulting from improper use.
- Use genuine parts only for repair.









| ССТ        | EET |
|------------|-----|
| 4000/5000K | В   |
| 3000/6500K | С   |





This product contains a light source of energy efficiency class <B>/<C>.

## Replace method:

- A: Unscrew the covers at both ends.
- B: Release the screw at the end cap.
- C: After the replacement is completed, reinstall it according to the original disassembly method.



## **Delta Electronics Europe**

Zandsteen 15

2132 MZ Hoofddorp, The Netherlands

TEL: +31-20-800-0900 FAX: +31-20-800-0999 For more product information and sales inquiries, please contact sleu@deltaww.com www.delta-emea.com/ledlighting