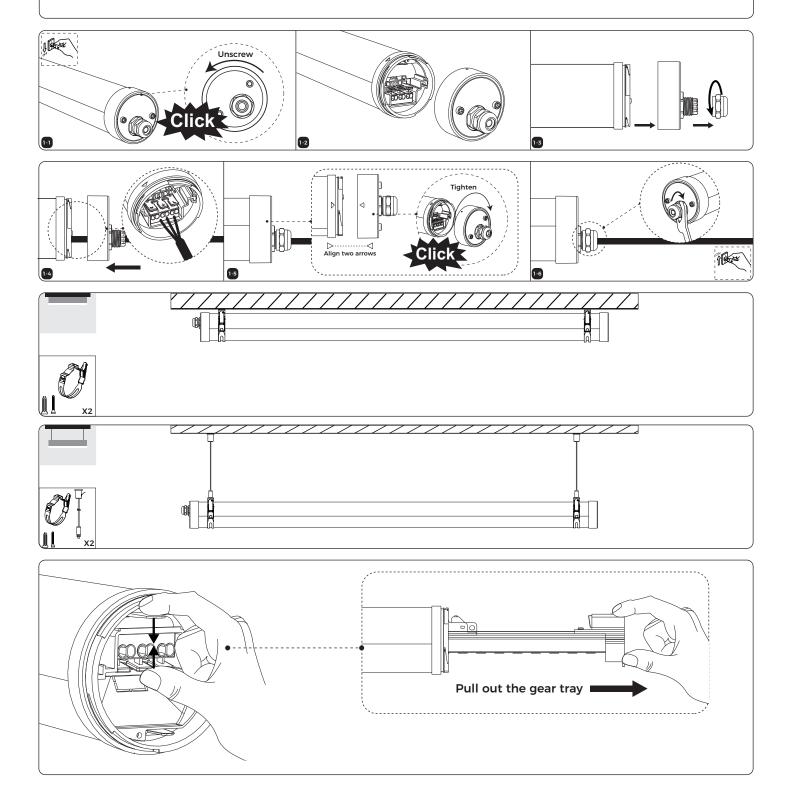

## Replace method:

- A: Unscrew the covers at both ends.
- B: Release the screw at the end cap.
- C: After the replacement is completed, reinstall it according to the original disassembly method.