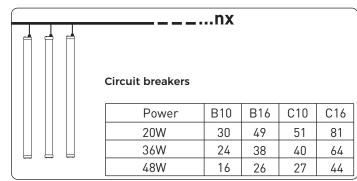

## Altos Tubular Gen2 IP65 version

## **General Safety Information**

- Installation, commissioning and maintenance only by qualified electrician.
- Never perform any work on the luminaire with voltage applied. Danger to life due to electric shock!
- Electric connection must be appropriate according to all applicable standards and other national and international safety and accident prevention regulations.
- Damaged luminaires must not be operated.
- Observe and retain safety instructions and mounting instructions.
- No liability is accepted for damages resulting from improper use.
- Use genuine parts only for repair.