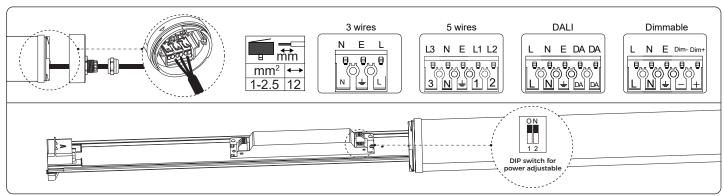

## Altos Tubular Gen2 IP65 version











## **General Safety Information**

- Installation, commissioning and maintenance only by qualified electrician.
- Never perform any work on the luminaire with voltage applied. Danger to life due to electric shock!
- Electric connection must be appropriate according to all applicable standards and other national and international safety and accident prevention regulations.
- Damaged luminaires must not be operated.
- Observe and retain safety instructions and mounting instructions.
- No liability is accepted for damages resulting from improper use.
- Use genuine parts only for repair.









| ССТ        | EET |
|------------|-----|
| 4000/5000K | В   |
| 3000/6500K | С   |





This product contains a light source of energy efficiency class <B>/<C>.

## Replace method:

- A: Unscrew the covers at both ends.
- B: Release the screw at the end cap.
- C: After the replacement is completed, reinstall it according to the original disassembly method.



## **Delta Electronics Europe**

Zandsteen 15

2132 MZ Hoofddorp, The Netherlands

TEL: +31-20-800-0900 FAX: +31-20-800-0999 For more product information and sales inquiries, please contact sleu@deltaww.com www.delta-emea.com/ledlighting