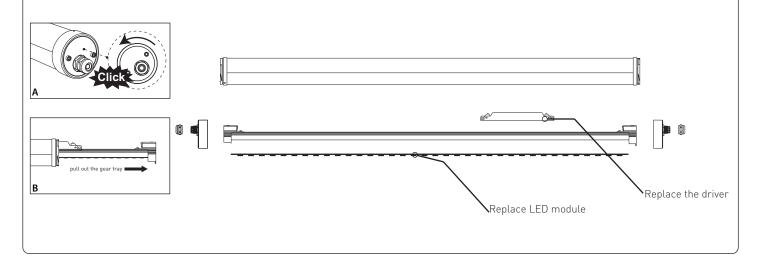

## Replace method:

- A: Unscrew the covers at both ends.
- B: Release the screw at the end cap.
- C: After the replacement is completed, reinstall it according to the original disassembly method.