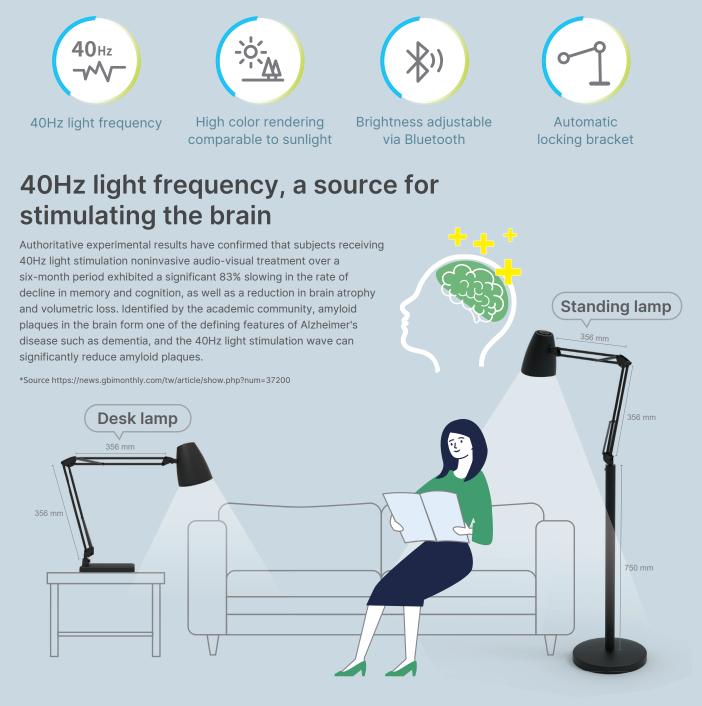

## Delta M+ BrainCare Light

## 40 Hz light therapy with bright color LED protects your eyes and brain! Light frequency neuromodulation is safe and well tolerated.

Delta M+ BrainCare Light uses patented multi-frequency lighting technology, so that human eyes are not disturbed but are actually stimulated by the 40 Hz flickering light frequency while reading comfortably and improving brain function.