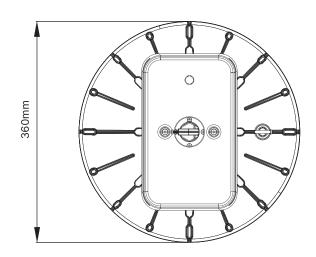

|         | - Charles       | 40000 -                |                | U: U  |

### **Photometric Diagrams**



Without reflector



With reflector

#### Dimensions (mm/inch)











#### Delta Electronics, Inc.

16.Tungyuan Road, Chungli District, Taoyuan City 320023, Taiwan +886-3-452 6107 LS.Sales@deltaww.com