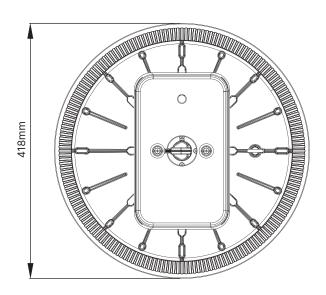

|         | - Charles       | 40000 -                |                | U: U  |

### **Photometric Diagrams**



Without reflector



With reflector

#### Dimensions (mm/inch)











#### Delta Electronics, Inc.

16.Tungyuan Road, Chungli District, Taoyuan City 320023, Taiwan +886-3-452 6107 LS.Sales@deltaww.com