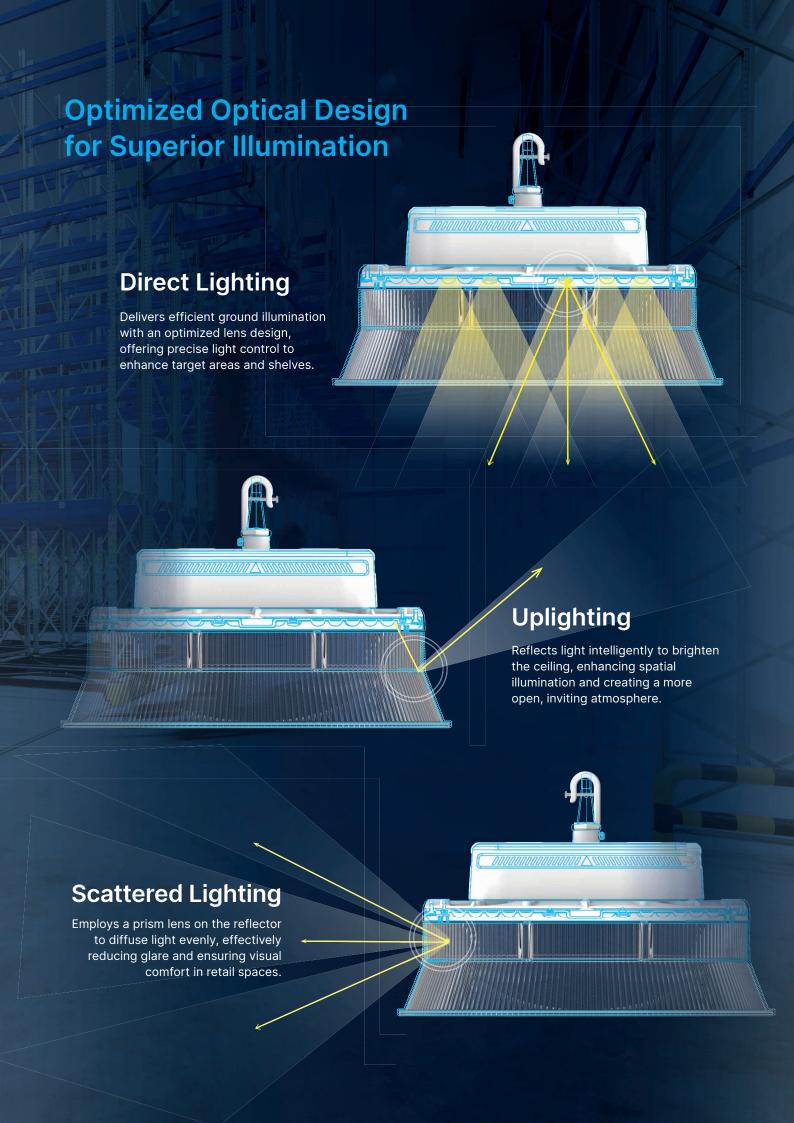

## **Parameters**

| Model No.                    | BA-HG1BA Series                              | BA-HG1BC Series            | BA-HG1BE Series                            |  |  |  |  |  |
|------------------------------|----------------------------------------------|----------------------------|--------------------------------------------|--|--|--|--|--|
| Lumen Output (Im)            | 19,300                                       | 23,900                     | 27,500                                     |  |  |  |  |  |
| Input Voltage                | AC 100~277V                                  |                            |                                            |  |  |  |  |  |
| Power (W)                    | 100                                          | 125