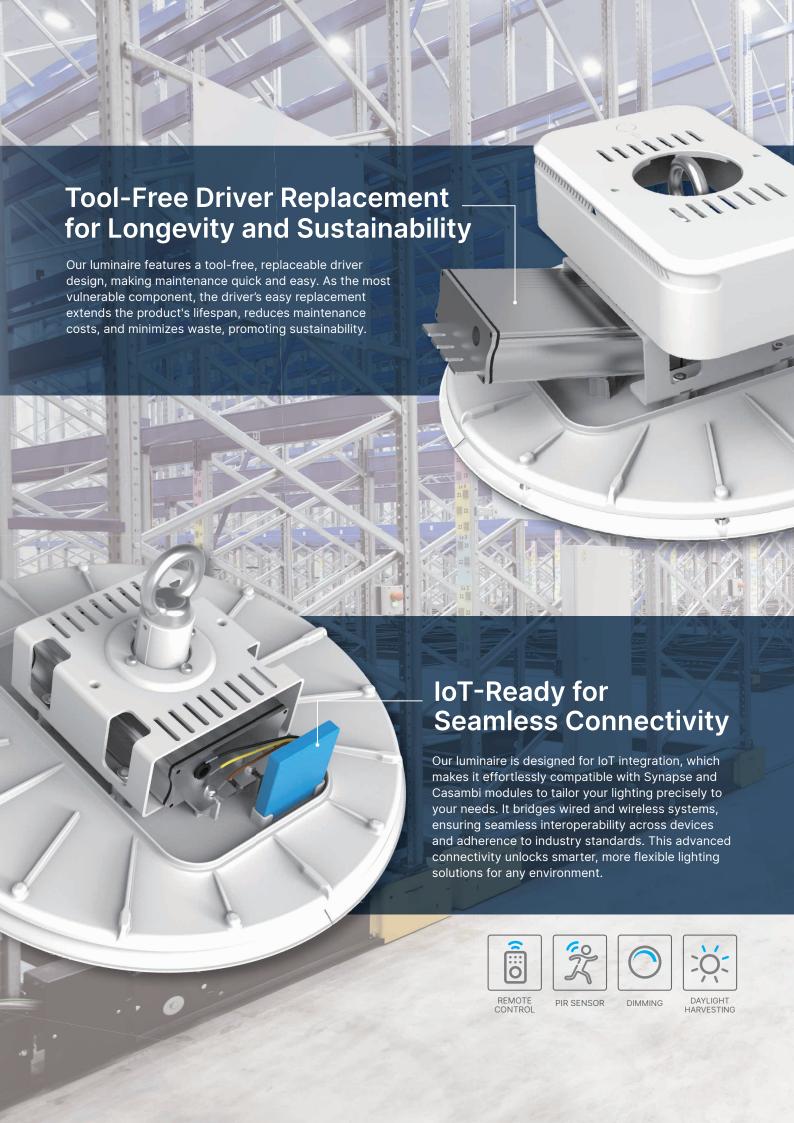

## **Parameters**

| Model No.                    | BA-HG1BA Series                              | BA-HG1BC Series            | BA-HG1BE Series                            |  |  |  |  |  |
|------------------------------|----------------------------------------------|----------------------------|--------------------------------------------|--|--|--|--|--|
| Lumen Output (Im)            | 19,300                                       | 23,900                     | 27,500                                     |  |  |  |  |  |
| Input Voltage                | AC 100~277V                                  |                            |                                            |  |  |  |  |  |
| Power (W)                    | 100                                          | 125