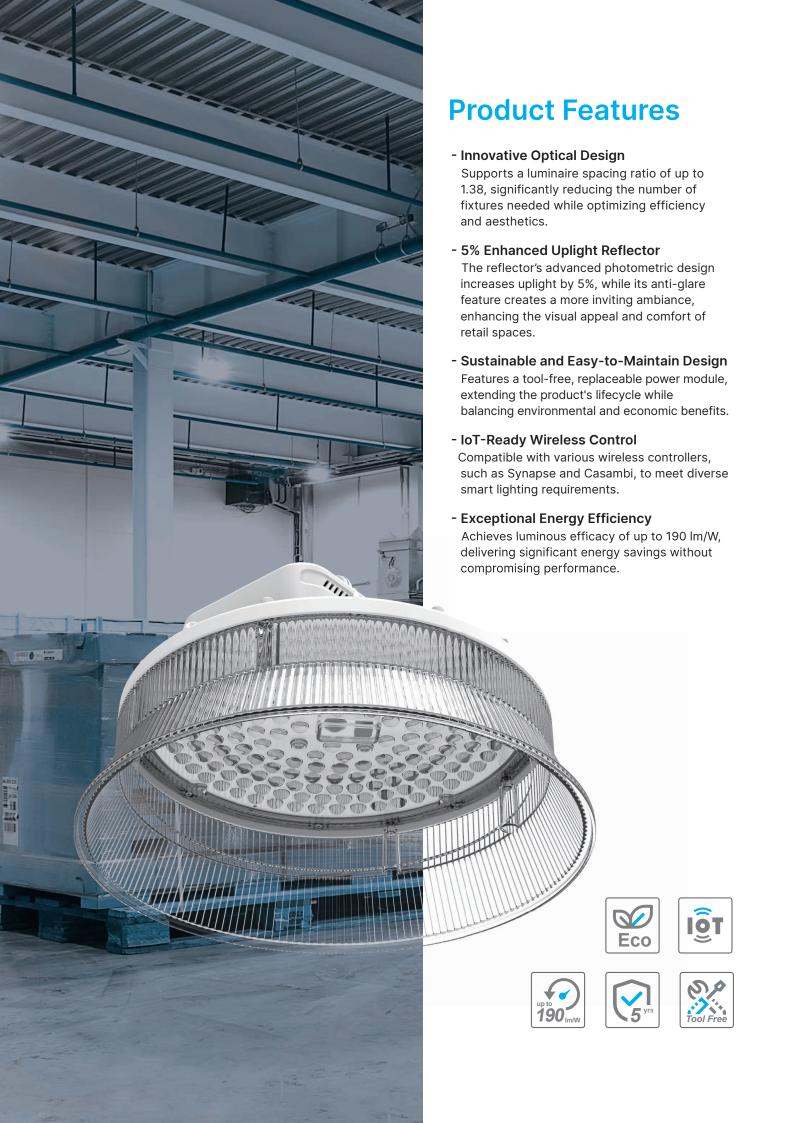

## **Parameters**

| Model No.                    | BA-HG1BA Series                              | BA-HG1BC Series            | BA-HG1BE Series                            |  |  |  |  |  |
|------------------------------|----------------------------------------------|----------------------------|--------------------------------------------|--|--|--|--|--|
| Lumen Output (Im)            | 19,300                                       | 23,900                     | 27,500                                     |  |  |  |  |  |
| Input Voltage                | AC 100~277V                                  |                            |                                            |  |  |  |  |  |
| Power (W)                    | 100                                          | 125