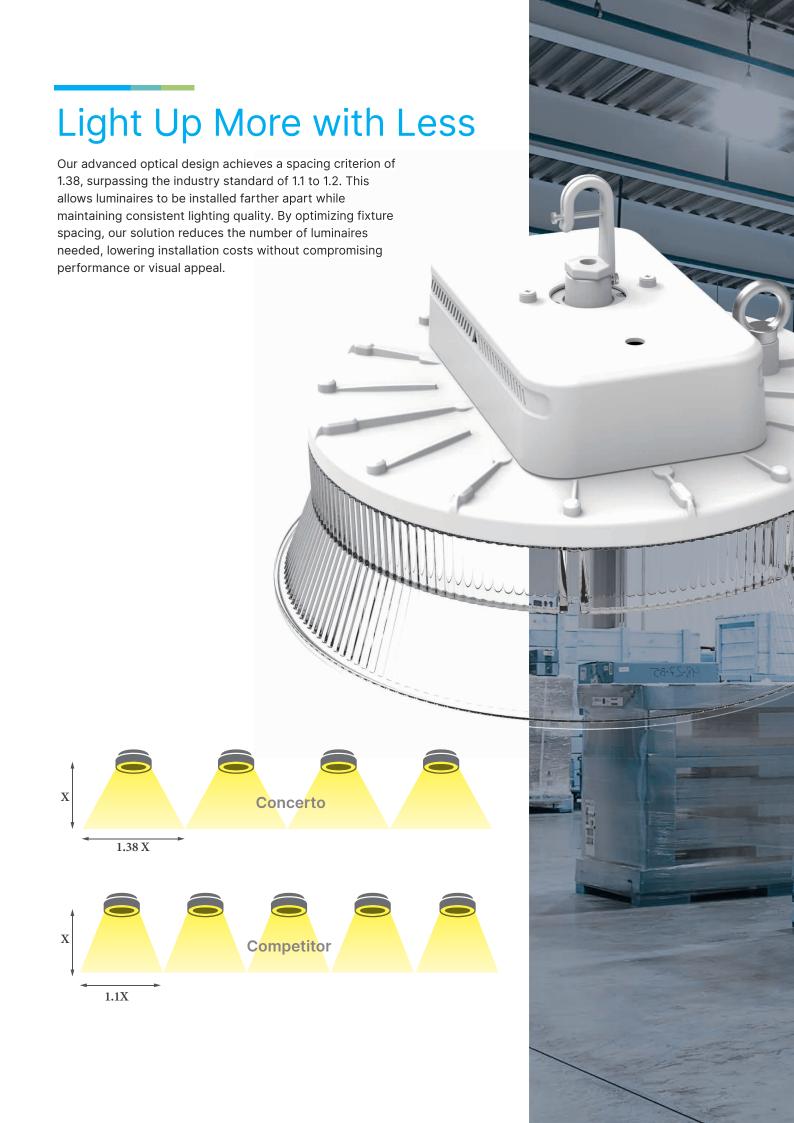

## **Parameters**

| Model No.                    | BA-HG1BA Series                              | BA-HG1BC Series            | BA-HG1BE Series                            |  |  |  |  |  |
|------------------------------|----------------------------------------------|----------------------------|--------------------------------------------|--|--|--|--|--|
| Lumen Output (Im)            | 19,300                                       | 23,900                     | 27,500                                     |  |  |  |  |  |
| Input Voltage                | AC 100~277V                                  |                            |                                            |  |  |  |  |  |
| Power (W)                    | 100                                          | 125