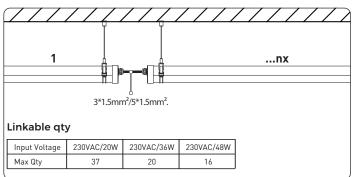

## Altos Tubular IP65 version











## **General Safety Information**

- Installation, commissioning and maintenance only by qualified electrician.
- Never perform any work on the luminaire with voltage applied. Danger to life due to electric shock!
- Electric connection must be appropriate according to all applicable standards and other national and international safety and accident prevention regulations.
- Damaged luminaires must not be operated.
- Observe and retain safety instructions and mounting instructions.
- No liability is accepted for damages resulting from improper use.
- Use genuine parts only for repair.









| ССТ        | EET |
|------------|-----|
| 4000/5000K | В   |
| 3000/6500K | С   |





This product contains a light source of energy efficiency class <B>/<C>.

## Replace method:

- A: Unscrew the covers at both ends.
- B: Release the screw at the end cap.
- C: After the replacement is completed, reinstall it according to the original disassembly method.



## **Delta Electronics Europe**

Zandsteen 15

2132 MZ Hoofddorp, The Netherlands

TEL: +31-20-800-0900 FAX: +31-20-800-0999 For more product information and sales inquiries, please contact sleu@deltaww.com www.delta-emea.com/ledlighting