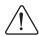

## Replace method:

- A: Unscrew the covers at both ends.
- B: Release the screw at the end cap.
- C: After the replacement is completed, reinstall it according to the original disassembly method.