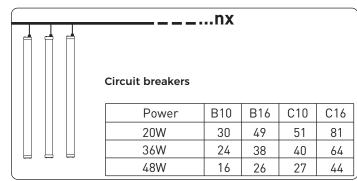

## **General Safety Information**

- Installation, commissioning and maintenance only by qualified electrician.
- Never perform any work on the luminaire with voltage applied. Danger to life due to electric shock!
- Electric connection must be appropriate according to all applicable standards and other national and international safety and accident prevention regulations.
- Damaged luminaires must not be operated.
- Observe and retain safety instructions and mounting instructions.
- No liability is accepted for damages resulting from improper use.
- Use genuine parts only for repair.