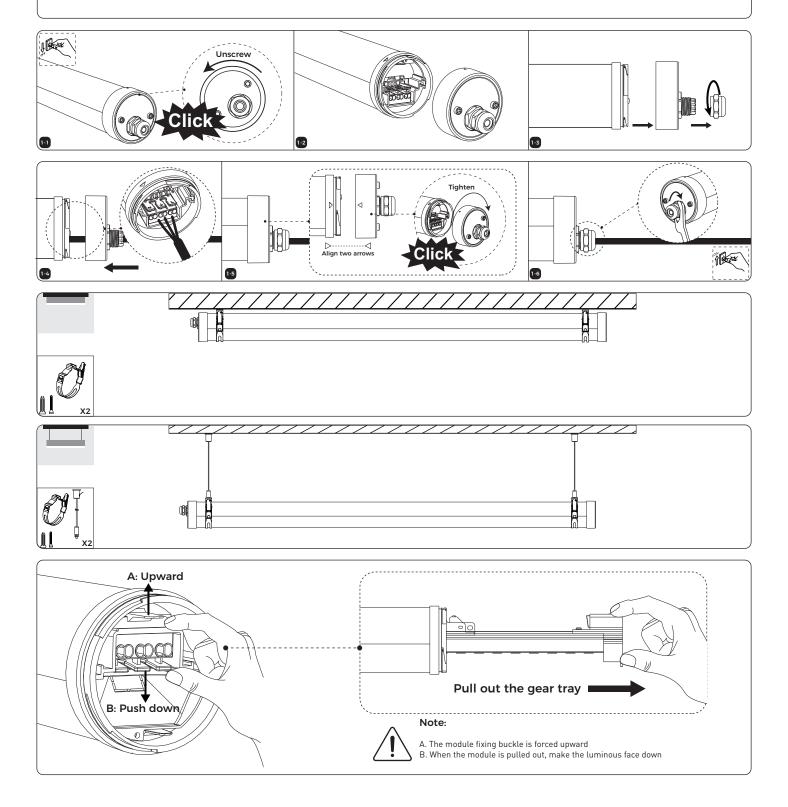

## Replace method:

- A: Unscrew the covers at both ends.
- B: Release the screw at the end cap.
- C: After the replacement is completed, reinstall it according to the original disassembly method.