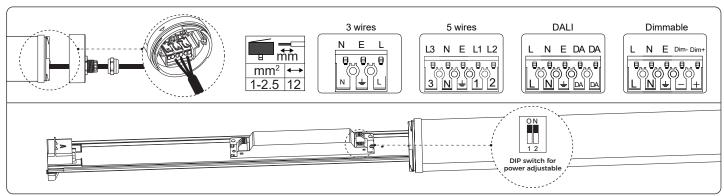

## Altos Tubular IP65 version











## **General Safety Information**

- Installation, commissioning and maintenance only by qualified electrician.
- Never perform any work on the luminaire with voltage applied. Danger to life due to electric shock!
- Electric connection must be appropriate according to all applicable standards and other national and international safety and accident prevention regulations.
- Damaged luminaires must not be operated.
- Observe and retain safety instructions and mounting instructions.
- No liability is accepted for damages resulting from improper use.
- Use genuine parts only for repair.









| ССТ        | EET |
|------------|-----|
| 4000/5000K | В   |
| 3000/6500K | С   |





This product contains a light source of energy efficiency class <B>/<C>.

## Replace method:

- A: Unscrew the covers at both ends.
- B: Release the screw at the end cap.
- C: After the replacement is completed, reinstall it according to the original disassembly method.



## **Delta Electronics Europe**

Zandsteen 15

2132 MZ Hoofddorp, The Netherlands

TEL: +31-20-800-0900 FAX: +31-20-800-0999 For more product information and sales inquiries, please contact sleu@deltaww.com www.delta-emea.com/ledlighting