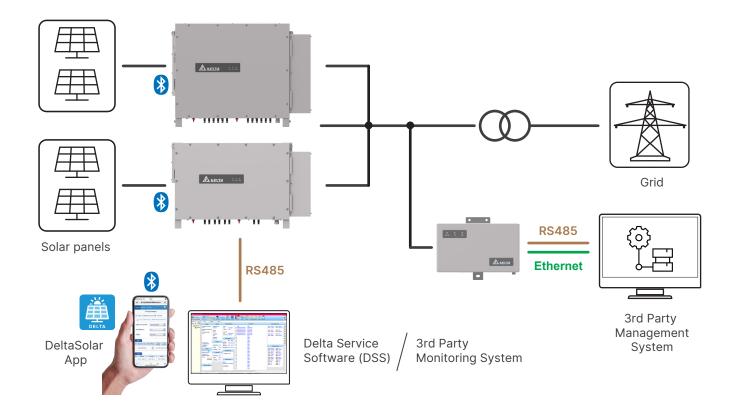

## **PLC100 Converter**

PLC converter for Delta solar inverters with PLC communication interface

- Compatible with DP225U / DP350U inverters
- Easy connection to monitoring systems
- Communication via AC cable
- PLC transmission distance up to 1000 m

## PLC100 omvormer

| Electrical specifications                  | PLC100                                                           |
|--------------------------------------------|------------------------------------------------------------------|
| Power supply                               | 12 to 24 VDC                                                     |
| Power consumption                          | 5 W                                                              |
| General specifications                     | PLC100                                                           |
| Delta model name                           | PPM PLC_100                                                      |
| Operating temperature range                | -20 to +60°C                                                     |
| Storage temperature range                  | -30 to +70°C                                                     |
| Relative humidity                          | 5 to 95%, non-condensing                                         |
| Maximum operating altitude                 | 4,000 m (above sea level)                                        |
| Protection degree                          | IP20                                                             |
| Mechanical design                          | PLC100                                                           |
| Physical dimensions (H x W x D)            | 132 × 174 × 50 mm                                                |
| Weight                                     | 500 g                                                            |
| Mounting options                           | Wall mounting, DIN rail                                          |
| Communication                              | PLC100                                                           |
| Communication interfaces                   | 2 x RS485 (max. 115 kbps), 1 x Ethernet (10 / 100 Mbps), 1 x PLC |
| Max. number of connectable Delta inverters | 20                                                               |
| PLC bandwidth                              | 0.5 to 1.2 MHz                                                   |
| Display of operating status                | 3 LEDs                                                           |