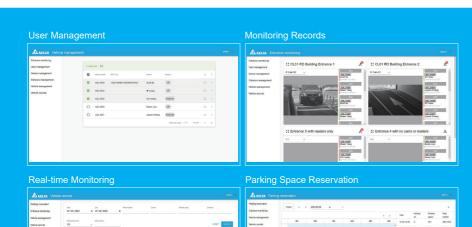

## **SmartPASS Parking Management**

- **Parking Management Platform**
- Real-time Monitoring
- · Remote Management
- Historical Records
- Behavior Analysis
- Parking Space Reservation

- Dynamic license plate recognition increases the efficacy of gate control for vehicles passing through at a relatively high speed.
- Sensing information and AI algorithms allow vehicle behavior analysis to prevent potential risks and achieve automated parking lot management.
- SmartPASS platform can administer multiple parking lots in real-time, reducing management costs.