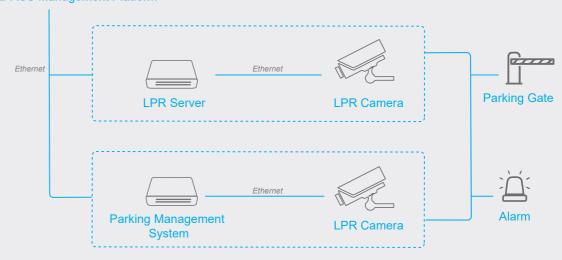

bol{\cdot}$  Dynamic license plate recognition eliminates waiting time
- Combining with VIVOTEK license plate recognition camera improves image resolution



Carefree Management

- · Real-time monitoring of equipment status
- · Integrated on-site CCTV for remote monitoring of entrance/exit situation
- · Instant alerts for troubleshooting of abnormal situations



Easily Expandable

- API provides easy integration with access control, attendance, or a visitor reservation system for one-stop management
- Integrate with Delta Smart Building Solutions to easily implement air conditioning, lighting and energy-saving applications in parking lots
- Customize based on clients' needs, such as e-Tag system and parking management reports

## System Architecture



**SmartPASS Management Platform**