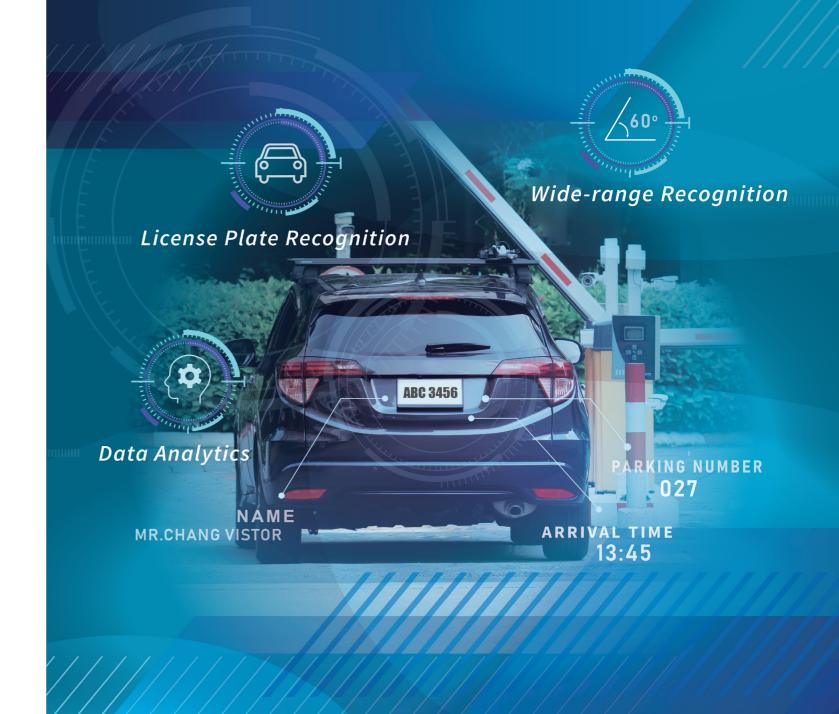

## **SmartPASS Parking Management**

- **Parking Management Platform**
- Real-time Monitoring
- · Remote Management
- Historical Records
- Behavior Analysis
- Parking Space Reservation

- Dynamic license plate recognition increases the efficacy of gate control for vehicles passing through at a relatively high speed.
- Sensing information and AI algorithms allow vehicle behavior analysis to prevent potential risks and achieve automated parking lot management.
- SmartPASS platform can administer multiple parking lots in real-time, reducing management costs.

Safe and Reliable

- · Built-in AI machine learning technology to improve accuracy
- · Edge computing mechanism greatly reduces recognition time
- · Real-time vehicle tracking to understand parking lot usage

Convenient and Efficient

- · >60-degree wide-angle license plate recognition improves on-site installation flexibility
- $\boldsymbol{\cdot}$  Dynamic license plate recognition eliminates waiting time
- Combining with VIVOTEK license plate recognition camera improves image resolution