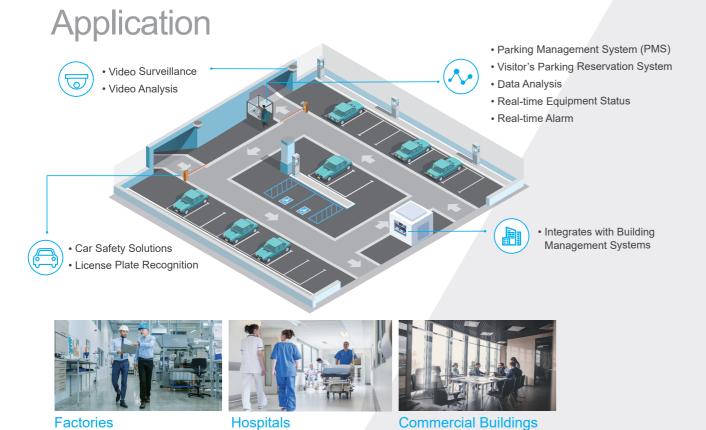

## Smart

Parking Management

Access Control Management

Surveillance Management

Solution and Services

The Delta SmartPASS Smart Surveillance Solution is a professional parking/ access control/surveillance solution management platform. SmartPASS performs remote management through a master-slave framework to offer a powerful, comprehensive system for commercial buildings, factories, retail stores and other scenarios. SmartPASS integrates with existing systems to minimize the cost of system conversion and labor and provide smart and safe field management.