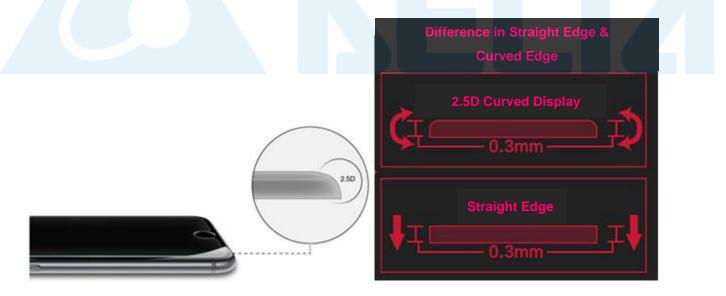

### [Glass Engraving Machine Introduction]

Last year, the trend for 2.5D glass screens started in the smartphone industry due to the release of iPhone 6. This type of glass, which has smooth and seamless edges, improves the aesthetics of smartphones and allows a user-friendly design. The curved and shatterproof 2.5D glass screen also protects handsets from being directly damaged.

Unlike flexible displays placed in curved screens, 2.5D glass screens adopt a contoured edge screen design. To create slight curvatures, the 2.5D glass requires an additional processing layer for deburring the edges. This not only increases production time but also the product defect rate. As a result, glass engraving machines produce 2.5D glass that is 3 to 4 times more expensive than ordinary glass panes.