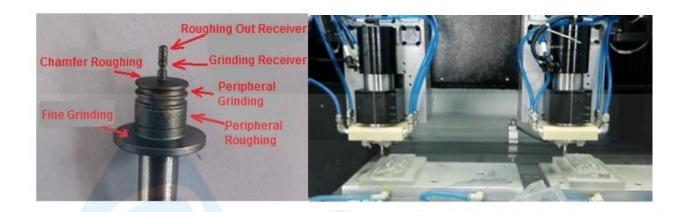

#### [Features of Delta's CNC Glass Engraving Machines]

- Dual Z-axis synchronous processing of multiple glass panes
- Z2-axis: single-axis motion
- Automatic Tool Length Measurement
- Tool Life Management
- Apply CAD Annotation for Tool Explanation
- Processing Across Multiple Machines
- Automatic Probing