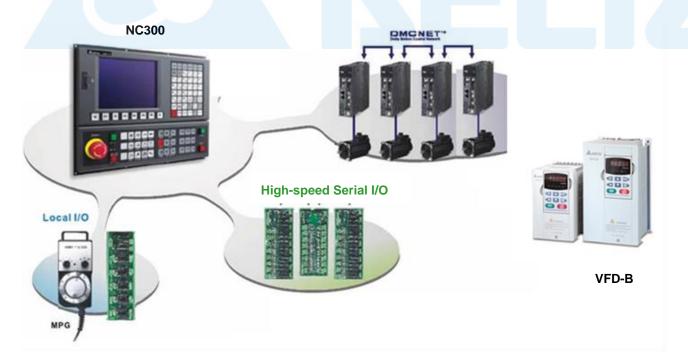

## [System Structure of CNC Glass Engraving Machine Adopting Delta's CNC Solution]

With solid experience and advanced technology, Delta Industrial Automation offers efficient and reliable solutions and service – we are your most trustworthy partner.

#### [Conclusion]

Delta's CNC Solution is an integrated and flexible system which provides a competitive advantage via key Delta products such as CNC controllers, servo drives and motors, spindle systems and the DMCNET high speed motion control system. This high speed, high precision system features not only Delta's CNC controllers with embedded hardware design and multiple CPUs for optimum control, but also uses Delta's DMCNET as the best integrated platform for our servo drives and high resolution servo motors.