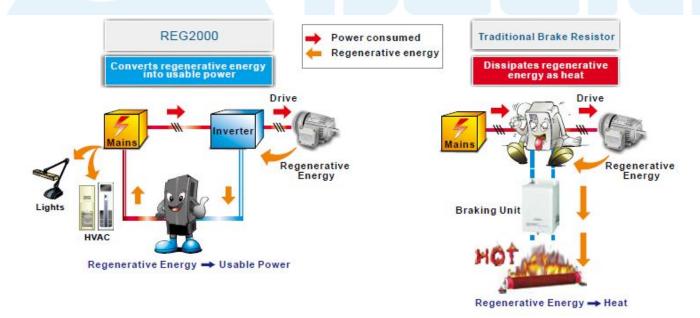

### [About Elevators]

Elevators are an essential part of our lives especially for residential and office buildings. Energy-efficient elevators are important for their energy savings as well as their convenience and efficiency in moving people. Delta's Power Regenerative Unit REG2000 Series replaces traditional brake resistors. It captures the heat generated by elevators during use and converts it into usable power. The REG2000 Series resolves the overheating problem of traditional brake resistors, reducing the heat to ensure a cool elevator control room and ensuring a long lifespan for elevator facilities.

#### [Delta Industrial Automation Products for Elevator Solutions]

Delta Power Regenerative Unit REG2000 Series
 Use of Regenerative Energy: Delta REG2000 Series replaces traditional brake resistors to convert regenerative energy into usable power. In addition, the REG2000 reduces heat which lowers control room temperature and prevents overheating of electrical equipment.