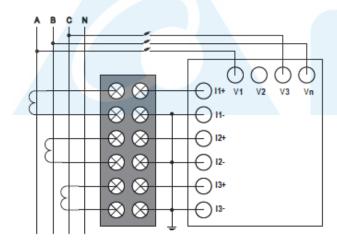

B) Multi-functional Power Meter DPM-C530A wiring method for elevator systems: Three-phase three wire,  $\Delta$  Delta-connection, 3 CT, No PT