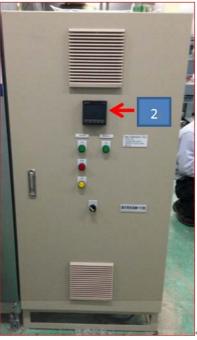

## [Energy-Saving Elevator Control Cabinet]

#### 2. Multi-functional Power Meter DPM-C530A

A) DPM-C530A: Offers precise measurement of various electrical energy values, including power factor, harmonics and regenerative energy. With a history logs function and I/O expansion modules, the DPM-C530A provides exceptional communication quality and monitoring capabilities.