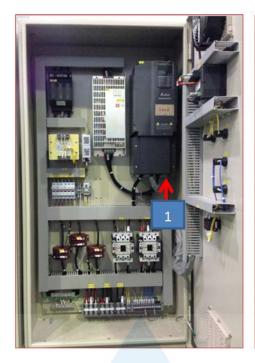

## [Energy-Saving Elevator Control Cabinet]

#### [Delta Industrial Automation Products for Elevator Solutions]

Delta Power Regenerative Unit REG2000 Series
 Use of Regenerative Energy: Delta REG2000 Series replaces traditional brake resistors to convert regenerative energy into usable power. In addition, the REG2000 reduces heat which lowers control room temperature and prevents overheating of electrical equipment.