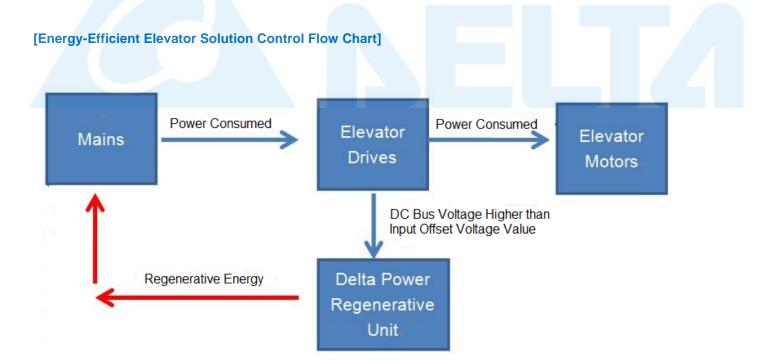

### [About Elevators]

Elevators are an essential part of our lives especially for residential and office buildings. Energy-efficient elevators are important for their energy savings as well as their convenience and efficiency in moving people. Delta's Power Regenerative Unit REG2000 Series replaces traditional brake resistors. It captures the heat generated by elevators during use and converts it into usable power. The REG2000 Series resolves the overheating problem of traditional brake resistors, reducing the heat to ensure a cool elevator control room and ensuring a long lifespan for elevator facilities.

#### [Delta Industrial Automation Products for Elevator Solutions]

Delta Power Regenerative Unit REG2000 Series
 Use of Regenerative Energy: Delta REG2000 Series replaces traditional brake resistors to convert regenerative energy into usable power. In addition, the REG2000 reduces heat which lowers control room temperature and prevents overheating of electrical equipment.