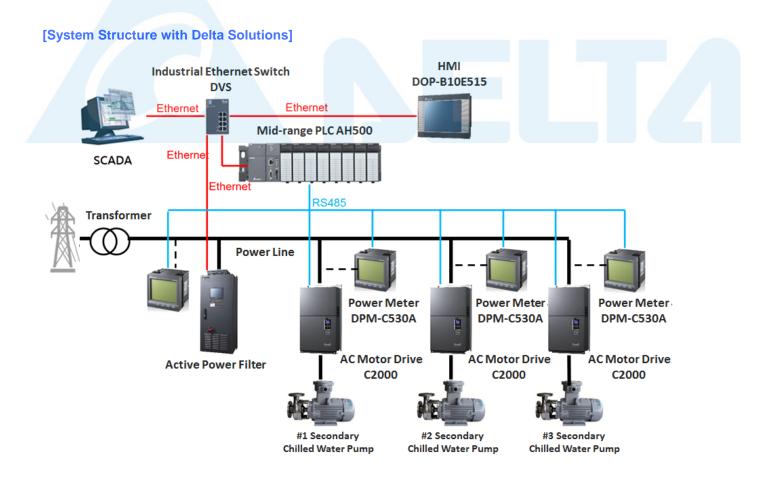

#### [Application Introduction]

Central air conditioning systems are widely used in different kinds of commercial and office buildings. To meet the dynamic requirements of end uses and maintain a stable and efficient air conditioning system, it is common toadopt a primary-secondary chilled water pumping system to adjust the chilled water flow. Between the primary and secondary piping loops, there is common piping to balance the two systems' flow.

### [Delta Products Functions and Features]

- AC Motor Drive C2000 Series: A customer had three secondary chilled water pumps in their system. To achieve
  higher energy efficiency, the customer replaced the transitional constant speed drives with three 380V 110kW Delta
  AC Motor Drive C2000 Series to achieve variable frequency control.
- Power Meter DPM Series offers real-time power consumption monitoring and data collection. The power meters
  also monitor the energy-saving results of the new secondary pump system with Delta's C2000 Series.
- High Performance Mid-range PLC AH500 Series performs as the HVAC system controller. It receives data, executes logistic calculation and delivers commands to the motor drives. Delta's AH500 Series utilizes 32-bit dual-core multitasking processor and supports up to 4,352 local I/O extensions and more than 100,000 remote I/O extensions. It also provides a hot-swapping function for enhanced maintainability. The AH500 Series is widely applied in HVAC systems.
- Human Machine Interface DOP-B Series displays real-time system status such as temperatures and energy consumption. The DOP-B Series equips a 10.4" high color high resolution panel, supports SDHC cards and provides direct connection to USB disk, printer, mouse, and keypad. It provides a use-friendly interface for daily operations.
- Industrial Ethernet Switches DVS Series provides fast communication and data exchange via Ethernet.