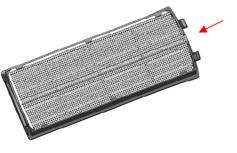

#### **B: Removal of Air Filter**

- **B-1.** Pull up the lug of the air filter (as shown in the direction of arrow) from the groove of front cover.
- **B-2.** Along the apposite direction of installation, pull the air filter out of the front cover.

Figure (B-1)

**Note:** Please regularly (2-4 weeks) check the ventilation condition of air filter, and clean or replace the air filter based on the actual condition.