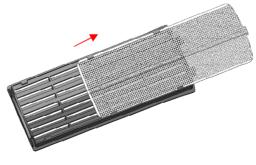

#### A: Installation of Air Filter.

**A-1.** Along the direction of arrow, insert the air filter through the 1st hook at the right end of the front cover.

Figure (A-1)

A-2. Insert the air filter through the 2nd and 3rd hooks, till it is completely Insert into the front cover.