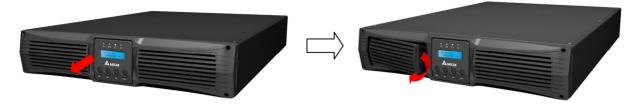

### Step 1: Removal and Installation of Front Cover

As shown in the above figure, remove the front panel along the direction of arrow, and vice versa.