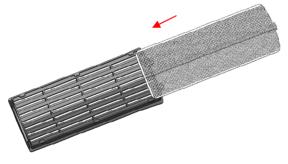

#### A: Installation of Air Filter.

**A-1.** Along the direction of arrow, insert the air filter through the 1st hook at the right end of the front cover.

Figure (A-1)

A-2. Insert the air filter through the 2nd and 3rd hooks, till it is completely Insert into the front cover.