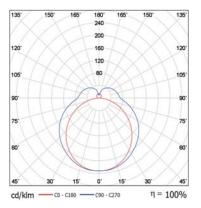

## Photometry

- CRI > 80
- Surge protection: 6KV / 3KA
- Installation: must be installed with appropriate water-tight conduit fittings to maintain IP66 and UL wet location ratings