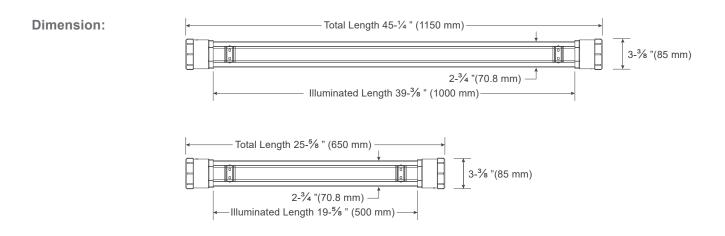

| Model Name | Length x | Input Voltage | Power | Lumen (Im) | ССТ х                | Beam Angle  | Dimming | Certification | Weight  |
|------------|----------|---------------|-------|------------|----------------------|-------------|---------|---------------|---------|
| PG229XLV1U | 2-ft     | AC 120-277V   | 29W   | 3200-3400  | 3: 3000K<br>S: 3500K | 140 degrees | 1-10V   | cULus, DLC    | 2.1 lbs |
| PG442XLV1U | 4-ft     | AC 120-277V   | 42W   | 4600-4800  | 4: 4000K<br>5: 5000K |             |         |               | 3.1 lbs |