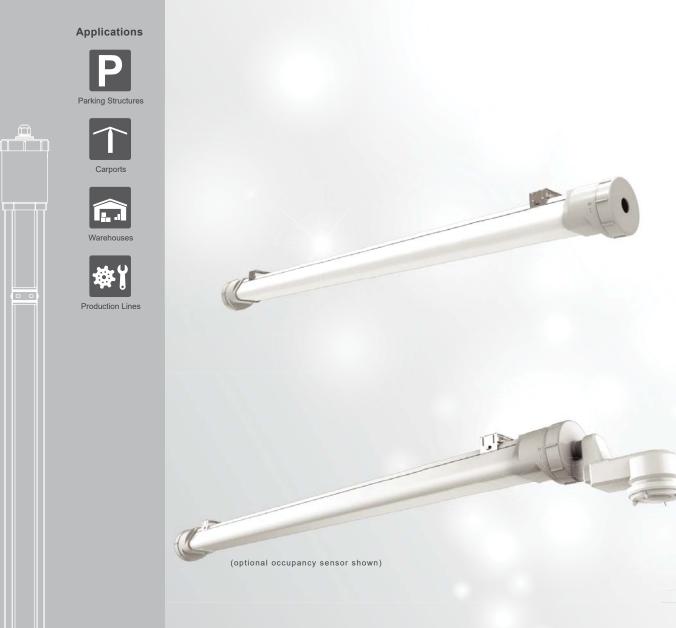

## **PG** series

PG Series LED IP66 Linear Fixture is a high-efficacy LED luminaire designed for parking and industrial applications. With wide lighting distribution, reliable power electronics and well-designed optics, it provides better illuminance uniformity, energy-saving, and less maintenance than conventional fluorescent fixtures. The simple yet durable construction provides IP66 ingress and IK10 impact protection.

- Easy-click Installation with daisy-chain wiring
- Standard 0-10V dimming
- Save on energy and maintenance
- IP66 environmental & IK10 impact protection (11lbs of mass dropped from 15.5 inches above)