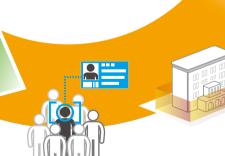

• Fast dynamic facial recognition within 0.2

- Highly accurate multiple targets facial recognition
- · Instantly filter blacklist individuals with real-time alarm