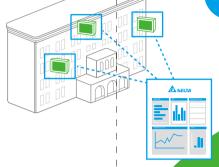

## Delta Smart Campus Solution

Delta's innovations for future campuses integrate several core technologies – interactive projection, networking, and energy management – to provide a smart, energy-efficient solution. This also fulfills our mission: "To provide innovative, clean, and energy-efficient solutions for a better tomorrow."

## Delta Smart Campus Solution

Green Energy Management