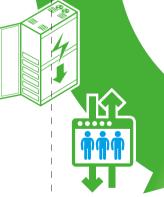

#### 5. Energy-Saving Elevator Upgrade

- Adopts Delta's Power Regenerative Units REG2000 series for the elevator
- Converts external forces and gravity during deceleration into reusable energy
- · Delivers 38% energy savings