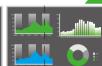

#### Delta Energy Online

- Energy Monitoring and Management platform
- Detect and collect comprehensive information while supporting a wide variety of I/O information
- · Real-time and historical energy data display, data analysis reports, device management, and system monitoring