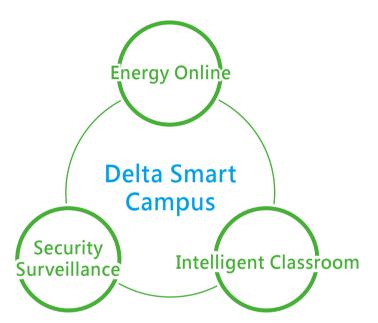

## Delta Smart Campus Solution

Delta's innovations for future campuses integrate several core technologies – interactive projection, networking, and energy management – to provide a smart, energy-efficient solution. This also fulfills our mission: "To provide innovative, clean, and energy-efficient solutions for a better tomorrow."

#### **Delta Smart Campus Features:**

- Implement Energy Online cloud service and complete the energy usage check list for the school.
- Integrate content, devices, and platforms to foster collaborative and personalized learning environment.
- Develop an energy education program and workshop to change students' behavior toward saving energy.