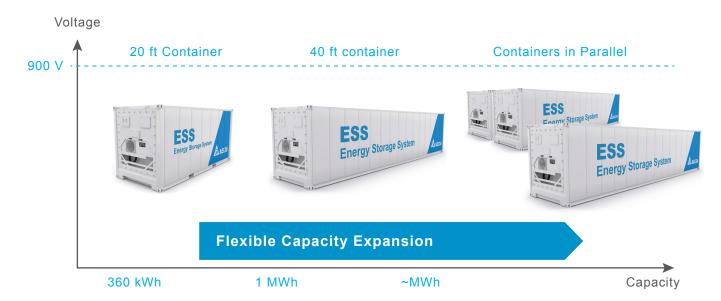

# Delta Lithium-ion Battery Energy Storage Container

- MWh class Energy Storage
- High Power Delivery Ability
- Long Service Life & Easy Maintenance

| Product Specification |                           |                               |
|-----------------------|---------------------------|-------------------------------|
|                       | 20ft Container            | 40ft Container                |
| Maximum<br>Capacity   | 362 KWh/ 456 KWh          | 1 MWh/ 1.16 MWh               |
| System DC<br>Voltage  | 647 Vdc ~ 804 Vdc         |                               |
|                       | 716 Vdc ~ 918 Vdc         |                               |
| System<br>Contents    | Battery Cabinet           | Electrical Distribution Panel |
|                       | Battery Management System | HVAC system                   |
|                       | Fire Extinguish System    | System Controller             |

# • Flexible Design

Custom design available with standard unit: DBS48V50S