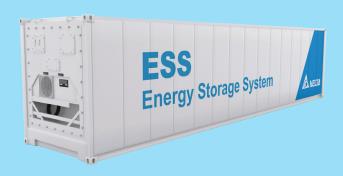

# Delta Lithium-ion Battery Energy Storage Container

- MWh class Energy Storage
- High Power Delivery Ability
- Long Service Life & Easy Maintenance

| Product Specification |                           |                               |
|-----------------------|---------------------------|-------------------------------|
|                       | 20ft Container            | 40ft Container                |
| Maximum<br>Capacity   | 362 KWh/ 456 KWh          | 1 MWh/ 1.16 MWh               |
| System DC<br>Voltage  | 647 Vdc ~ 804 Vdc         |                               |
|                       | 716 Vdc ~ 918 Vdc         |                               |
| System<br>Contents    | Battery Cabinet           | Electrical Distribution Panel |
|                       | Battery Management System | HVAC system                   |
|                       | Fire Extinguish System    | System Controller             |

# Delta Lithium-ion Battery Energy Storage Container