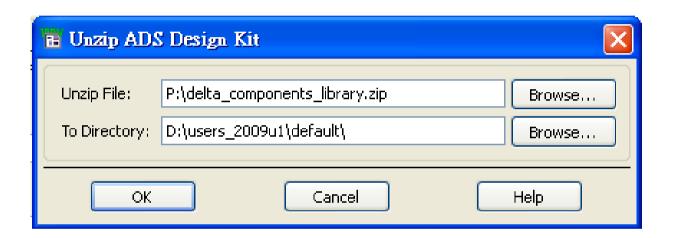

4) Set the downloaded Zip file and the directory to install in the "Unzip ADS Design Kit" window.

5) Click "OK" button, then the library will be unzipped automatically to the install directory, and "Path", "Name", "Boot File" and "Version" will be automatically entered.