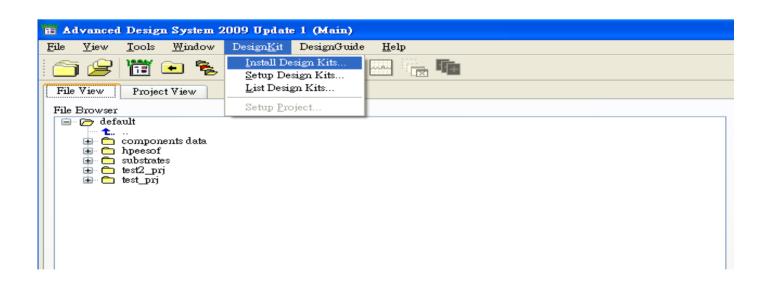

## 3. Installing the Library

- 1) Start ADS.
- 2) Select "Design Kit" -> "Install Design Kits..." in the main window.

3) Click the "Unzip Design Kit Now..." button in the "Install ADS Design Kit" window, then "Unzip ADS Design Kit" window will appear.