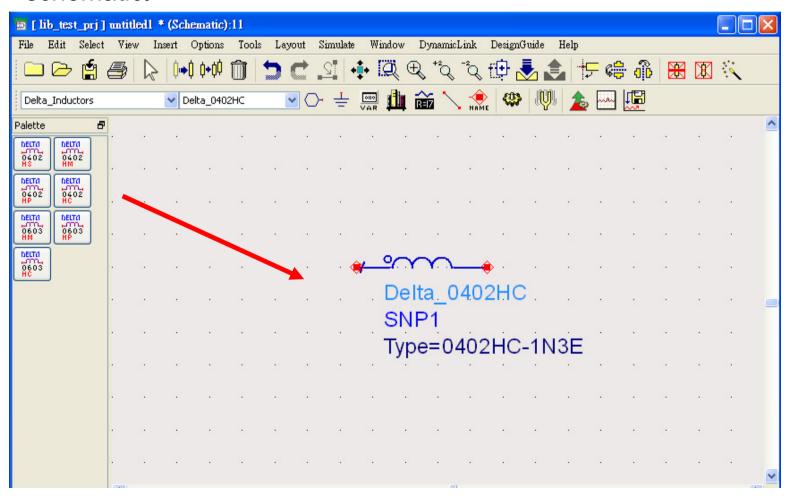

## 1 4. Simulate By Using the Delta Components

- 1) Start ADS.
- 2) Open the schematic window.
- 3) Select "Delta Components" at the component palette list in the schematics window, and select the component you use. Then put the component into the schematic.