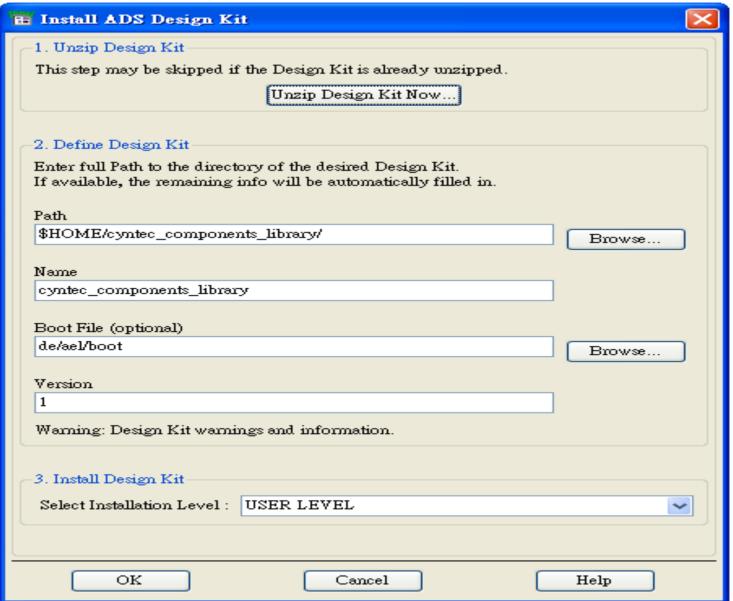

4) Set the downloaded Zip file and the directory to install in the "Unzip ADS Design Kit" window.

5) Click "OK" button, then the library will be unzipped automatically to the install directory, and "Path", "Name", "Boot File" and "Version" will be automatically entered.

Delta Confidentia

- 6) Select User Level at "3. Install Design Kit" in the "Install ADS Design Kit" window.
- 7) Click "OK" button, then the message "The Design Kit "delta\_components\_library" is successfully enabled at the USER level"will be appear after the library will be loaded. Click "OK" button again to close the message window.