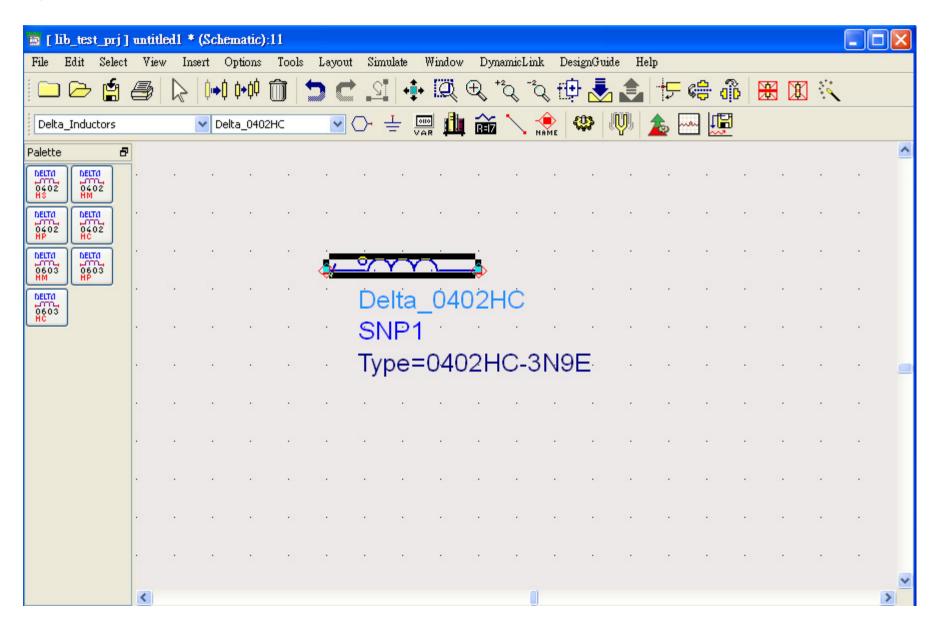

4) Double-Click on the component you set, and select inductor you use in the Type parameter-selection window.

5) Complete the selection for the Delta components .