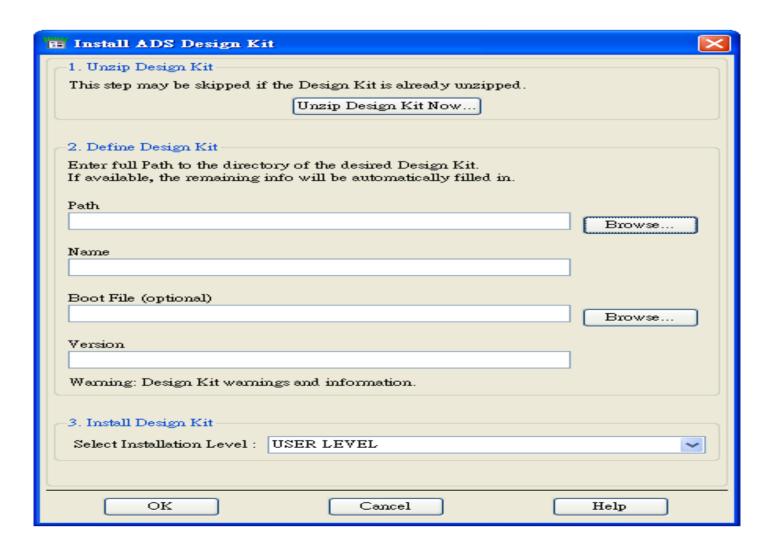

## 3. Installing the Library

- 1) Start ADS.
- 2) Select "Design Kit" -> "Install Design Kits..." in the main window.

3) Click the "Unzip Design Kit Now..." button in the "Install ADS Design Kit" window, then "Unzip ADS Design Kit" window will appear.

4) Set the downloaded Zip file and the directory to install in the "Unzip ADS Design Kit" window.

5) Click "OK" button, then the library will be unzipped automatically to the install directory, and "Path", "Name", "Boot File" and "Version" will be automatically entered.

Delta Confidentia

- 6) Select User Level at "3. Install Design Kit" in the "Install ADS Design Kit" window.
- 7) Click "OK" button, then the message "The Design Kit "delta\_components\_library" is successfully enabled at the USER level"will be appear after the library will be loaded. Click "OK" button again to close the message window.