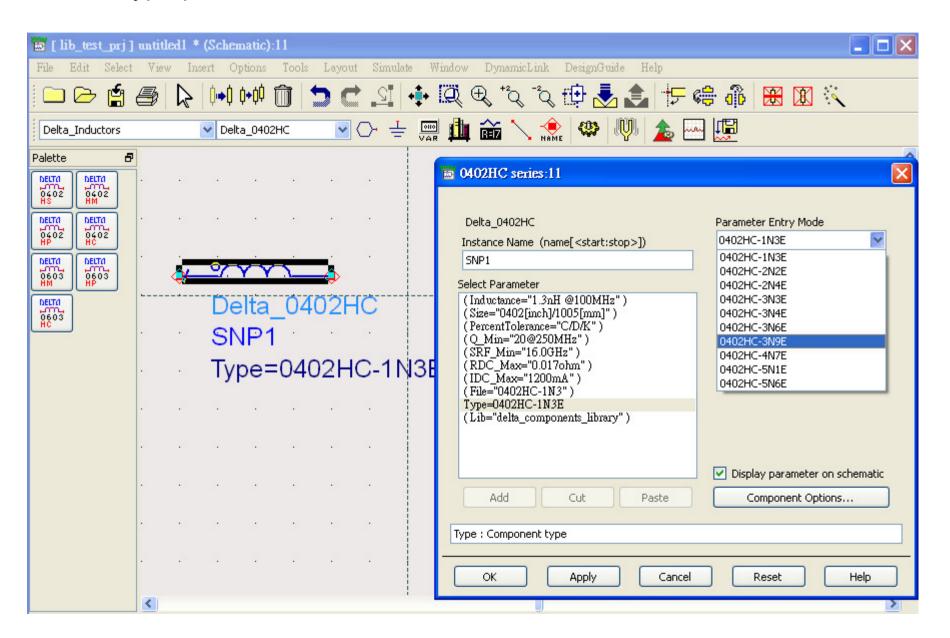

4) Double-Click on the component you set, and select inductor you use in the Type parameter-selection window.

5) Complete the selection for the Delta components .